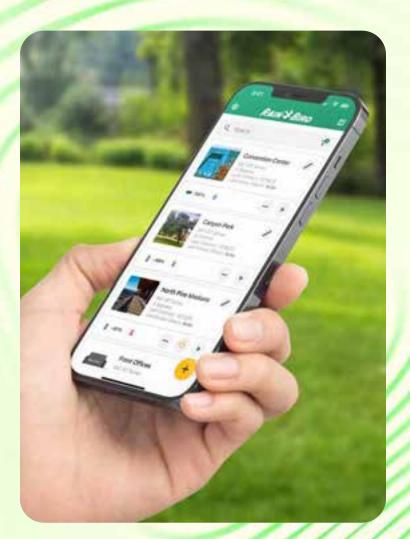

#### Next-Level Bluetooth Control

Superior commercial-level irrigation control programmed with your smartphone via the free Rain Bird mobile app. Make changes to the schedule even when out of Bluetooth range—and share settings with the entire team.

#### User-Friendly Operation

With flexible mounting options, a guided setup, a streamlined app experience, and industry-leading intelligence, BAT-BT promises "convenience" at every stage, from installation to operation.

### Intelligent New Features for Worry-Free Watering

Control when and where your water flows. Coupled with the Rain Bird mobile app, BAT-BT is your secret to saving water and time.

- Monthly Seasonal Adjust (0% to 200%):
   Ensure that watering changes with the seasons.
   Add seasonal adjustment values for each month a year in advance.
- New Mapping Feature: Get fast access to commonly used features and controller details.
- Controller Share: Streamline operations and share newly added devices, off-line updates and controller settings with the team so everyone stays up to date.