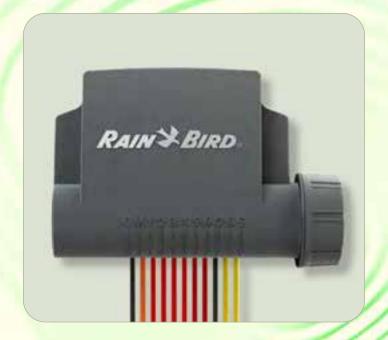

## ESP-BAT-BT Controller

Increase Control. Decrease Site Visits.

#### 5-Year Extended Battery Life

BAT-BT uses AA/LR6 batteries for an extended battery life of up to five years. Rain Bird is proud to be the first irrigation manufacturer to harness the power of AA batteries for decreased battery waste and less site visits.

- Last Known Status: Never forget whether a controller is set to Auto, Off, Rain Delay, etc.
- Offline Mode: View and make changes to the schedule even when out of range.
- Rain Delay: Pause irrigation up to 14 days, then automatically resume.
- No-Water Days: Exclude specific days of the week on a recurring basis.
- Calendar Days Off: Schedule 15 days per year for no irrigation.
- Effortless Installation: Multiple attachment options in valve box and guided setup on app.
- IP68 Rated, Waterproof Design: A waterproof case and sealed battery cap protect against dirt, dust and water—even if the valve box floods.
- Convenient, Wireless Battery Pack: Unscrew cap and pull the wireless battery tray out to remove and replace batteries in seconds.