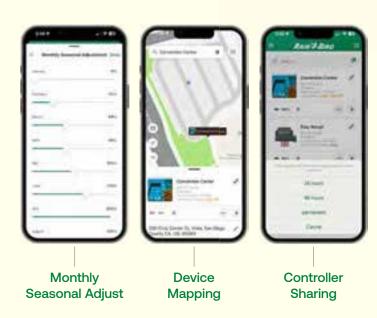

### Intelligent New Features for Worry-Free Watering

Control when and where your water flows. Coupled with the Rain Bird mobile app, BAT-BT is your secret to saving water and time.

- Monthly Seasonal Adjust (0% to 200%):
   Ensure that watering changes with the seasons.
   Add seasonal adjustment values for each month a year in advance.
- New Mapping Feature: Get fast access to commonly used features and controller details.
- Controller Share: Streamline operations and share newly added devices, off-line updates and controller settings with the team so everyone stays up to date.