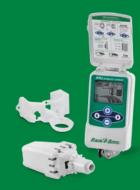

## LNK2 WiFi Module<sup>\*</sup>

Auto adjust irrigation based on weather data Model # LNK2WIFI

WR2 or WR2-48 Series Wireless Rain/Freeze

Sensor Delay irrigation during local rain or freeze events

Model # WR2