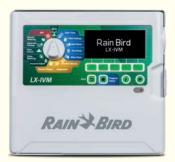

### ESP-LXIVM/PRO 2-Wire Controller with Smart Valve Technology Flexible 2-Wire control

Best for Light commercial/commercial/ industrial applications

- Model # ESP-LX-IVM/PRO
- Stations 60 or 240 (Pro)

\* Available on iPhone and iPad. Android compatibility coming soon.

#### ESP-LXIVM/PRO 2-Wire Controller with Smart Valve Technology Advanced 2-wire control

| Best for | Light commercial/commercial/<br>industrial applications |
|----------|---------------------------------------------------------|
|          | ESP-LX-IVM/PRO                                          |

Stations 60 or 240 (Pro)