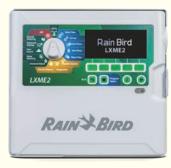

## ESP-LXME2/PRO Modular Controller

Next-generation modular control

- Best forLight commercial/commercial/<br/>industrial applicationsModel #ESP-LXME2/PRO
- Stations 12–48
- \* Available on iPhone and iPad. Android compatibility coming soon.

## ESP-LXME2/PRO Modular Controller Next-generation modular control

Best for Light commercial/commercial/ industrial applications

Model # ESP-LXME2/PRO

Stations | 12–48