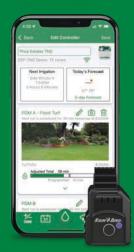

## **RC2 Series Controller**

Built-in WiFi connectivity and water-savings

Best forResidential applicationsModel #RC2Stations8

EPA WaterSense Compatibility

## LNK2 WiFi Module<sup>\*</sup>

Auto adjust irrigation based on weather data Model # LNK2WIFI

WR2 or WR2-48 Series Wireless Rain/Freeze

Sensor Delay irrigation during local rain or freeze events

Model # WR2