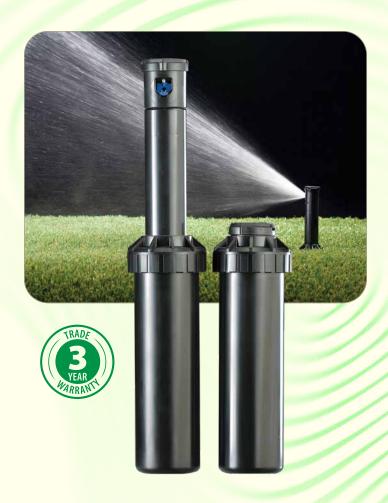

# 3500 Series Rotor

## Simply Reliable

- Just the basics for easy installation and maximum reliability
- Arc adjustment through the top of the rotor requiring only a flat-blade screwdriver
- A three-year trade warranty