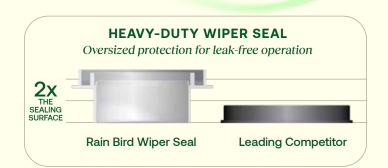

# Durable Leak-Free Seal

An oversized seal prevents puddling and guarantees consistent pop-up and retraction for years.

#### **Heavy-Duty Wiper Seal**

- Oversized wiper seal prevents leaks and protects internals from debris
- Pressure-activated
- Guarantees positive pop-up and retraction every time