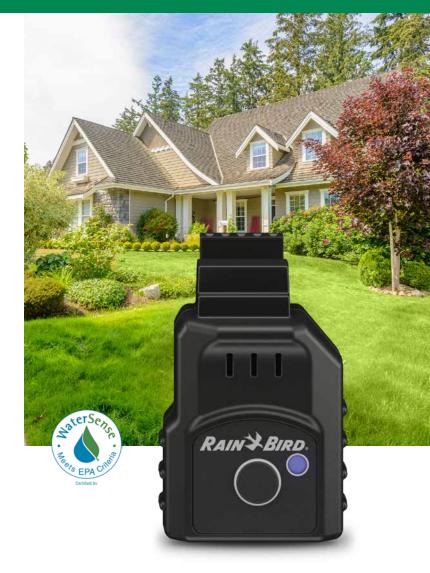

### LNK2™ WiFi Module

## A Plug-in Upgrade for Smartphone Control

Add WiFi connectivity to popular controllers with Rain Bird LNK2 WiFi Module. LNK2 helps make jobs easier and your business more profitable! A simple and affordable solution for controllers without built-in WiFi, LNK2 installs in seconds without tools. Innovative Quick Pair Technology creates a fast and secure connection with your iOS or Android device. After a quick setup you'll be able to monitor multiple sites with ease—right from your mobile device!

#### Compatible with:

- ► ESP-TM2
- ► ESP-RZXe
- ► ESP-ME3
- ► ESP-ME\*
- ► ESP-LXME2
- ESP-LXIVM

\*Must be 2016 or newer (with visible WiFi symbol on the front panel)