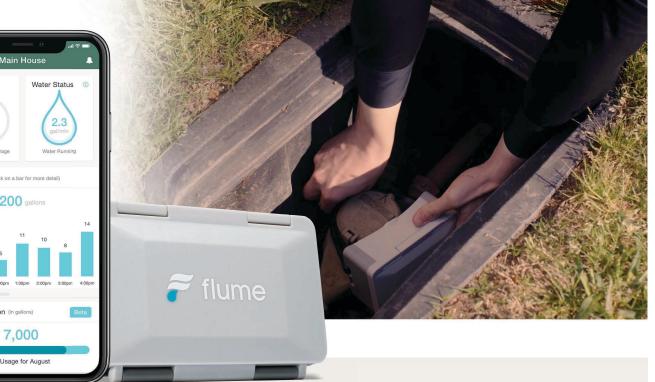

### Conserve and save with Flume and Rain Bird®

For years, Flume has enabled users to generate between 10% and 20% savings on their indoor water use. However, more than half of water consumption occurs outdoors. Through a partnership with Rain Bird, Flume now helps homeowners better understand where outdoor water is going, identify patterns in their water usage, discover leaks in their irrigation system and ultimately save upwards of 25% on their outdoor water consumption.

#### Partnership

Together, Flume and Rain Bird will help homeowners know exactly how much water is being used by their irrigation system and maximize savings.