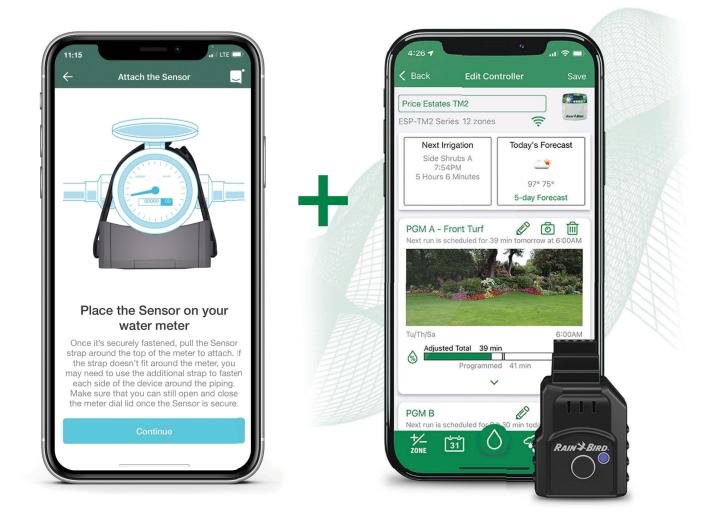

## Flume<sup>™</sup> Smart Home Water Monitor and Rain Bird<sup>©</sup> WiFi Controllers

### **Compatible with Rain Bird WiFi Controllers**

rainbird.com Registered trademark of Rain Bird Corporation © 2023 Rain Bird Corporation 05/23 D42226