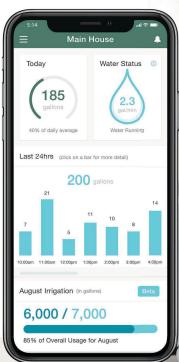

#### **Smart Water Use Monitoring**

High-definition water use reports give users valuable insight and help them manage their water consumption.

#### Leak Detection

Receive alerts via push notifications when an abnormal water usage event occurs.