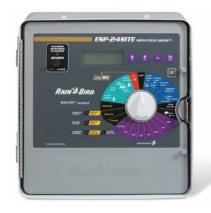

**ESP-SITE-SAT Series Satellite Controller** 

## **Enable Seamless Control**

Universal intends to manage the system through their Local Area Network, so SiteControl from Rain Bird is the perfect solution. This easy-to-use central control system integrates with ESP-24SITE Satellite Controllers to enable state-of-the-art ET-based scheduling, and interactive map interface and real-time monitoring.