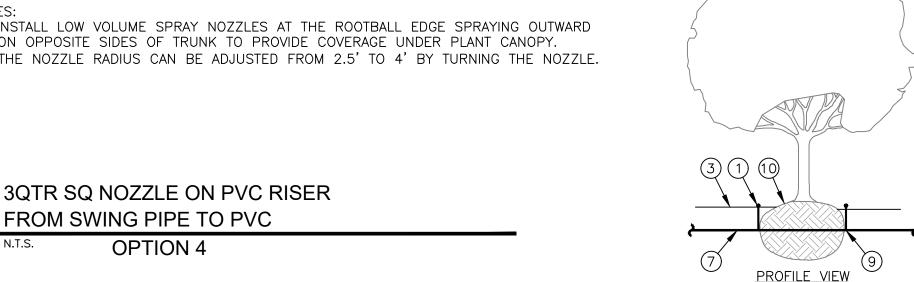

## NOTES:

- 1. INSTALL LOW VOLUME SPRAY NOZZLES AT THE ROOTBALL EDGE SPRAYING OUTWARD ON OPPOSITE SIDES OF TRUNK TO PROVIDE COVERAGE UNDER PLANT CANOPY.
- 2. THE NOZZLE RADIUS CAN BE ADJUSTED FROM 2.5' TO 4' BY TURNING THE NOZZLE.