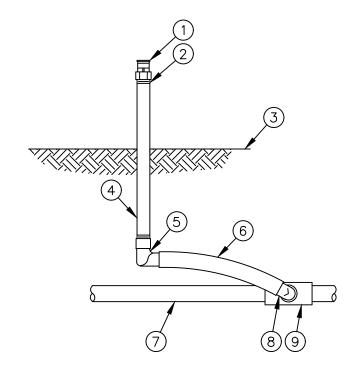

- 1) LOW VOLUME SPRAY NOZZLE: RAIN BIRD 3QTR SQ NOZZLE
- (2) SHRUB ADAPTER: RAIN BIRD MODEL PA-8S

PLAN VIEW

2.5' RADIUS

PLAN VIEW

4' RADIUS

- (3) FINISH GRADE/TOP OF MULCH
- (4) UV RADIATION RESISTANT PVC SCH 80 NIPPLE (LENGTH AS REQUIRED)
- 5 ½" FEMALE NPT x 0.490" BARB ELBOW: RAIN BIRD MODEL SBFE-050
- (6) SWING PIPE, 12" LENGTH: RAIN BIRD MODEL SP-100
- (7) PVC LATERAL PIPE
- (8) 1/2" MALE NPT x .490" BARB ELBOW: RAIN BIRD MODEL SBE-050
- (9) PVC SCH 40 TEE OR ELL
- (10) PLANT ROOT BALL