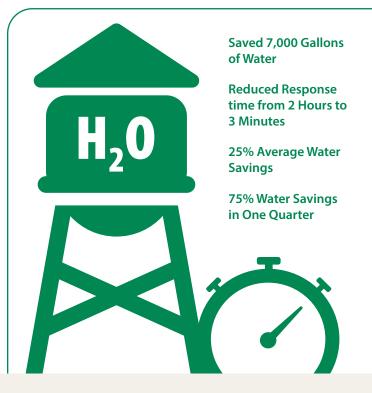

# Save Water and Save Time

AAA Landscape has been able to reduce its response time from an average of two hours to only three minutes. IQ's detection of excessive flow rates recently **saved one property nearly 7,000** gallons of water during one event.

By tracking daily weather patterns with the included WS-PRO2 Weather Station, IQ's automatic daily irrigation schedule adjustments provided a **75% water savings in one quarter**.

AAA Landscape is an innovative, award winning full-service Commercial Landscape Company with over 45+ years of experience in the Phoenix area. They are pioneers of Sustainable Landscape Practices.