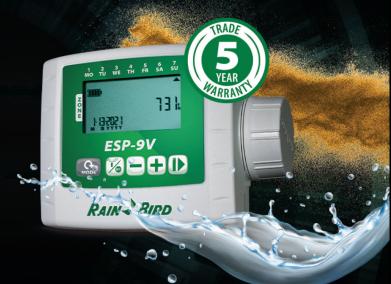

# ESP-9V SERIES

Battery-Operated Irrigation Controller

# RAINSBIRD

- Unmatched 5-year warranty: rest easy knowing we have your back if you encounter issues
- Weatherproof design: superior protection from the elements
- 2+ year battery life: industry-leading battery life, even in harsh conditions
- Intuitive programming: easily streamline your workflow and irrigate with precision