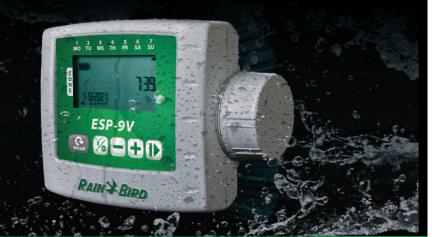

### PLAYS ROUGH

We put the ESP-9V through a series of rigorous tests to ensure it reliably performs in any environment. As a result, the ESP-9V was designed with multilayer protection and built with only the best, **IP-rated components.** 

- Weatherproof keypad protects against environmental conditions
- Dual-sealed battery chamber keeps dust, dirt and water out
- **Sealed LCD screen** provides next-level protection from the elements
- Waterproof case offers outstanding resistance to water ingress, weather, yellowing and aging