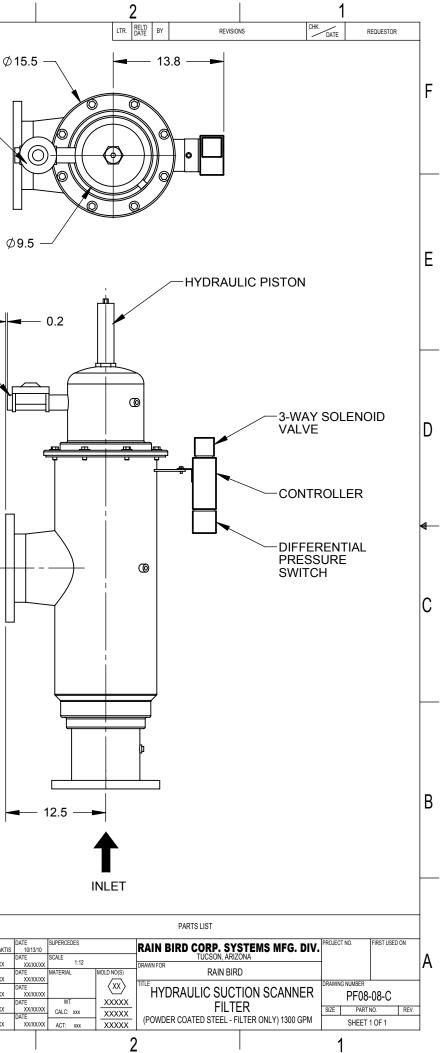

ED ON DWG SYMBOLS<br>PER ANSI XX                                 |  |
|          | 8                                                                                                                       | 7                              | 6         | 5                                               | Ť                                                 | 4                                                                                                                                                                                                                                                                                                                                                             | 3                                                                                         |  |