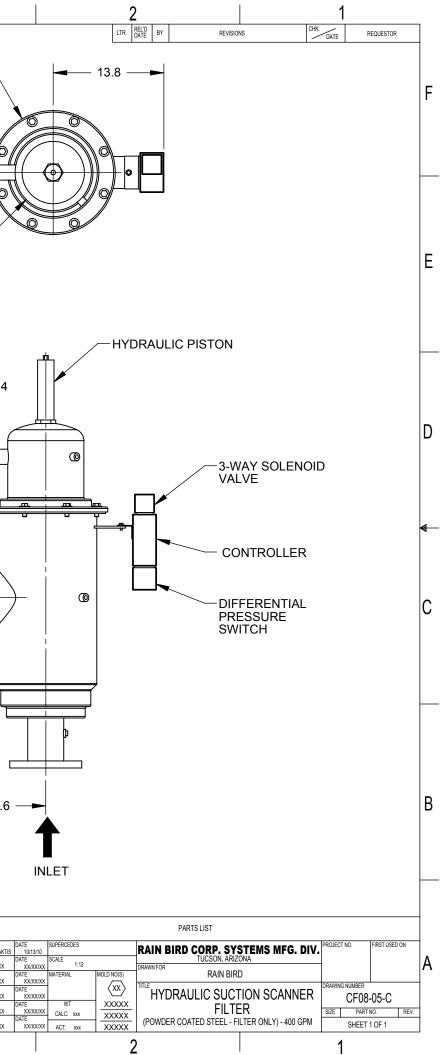

|                 | 8                                                                                   | 7                             | 6                    | 5                         | W                                                            | 4                                                                                                                                                                                                                                                                                                                                                             | 3                                                                                                  |  |
|-----------------|-------------------------------------------------------------------------------------|-------------------------------|----------------------|---------------------------|--------------------------------------------------------------|---------------------------------------------------------------------------------------------------------------------------------------------------------------------------------------------------------------------------------------------------------------------------------------------------------------------------------------------------------------|----------------------------------------------------------------------------------------------------|--|
|                 | NOTES:                                                                              |                               |                      |                           |                                                              |                                                                                                                                                                                                                                                                                                                                                               |                                                                                                    |  |
| F               | <ol> <li>FILTER BODY MATERIAL: CAR</li> <li>ALL DIMENSIONS IN INCHES U</li> </ol>   | BON STEEL<br>JNLESS INDICATED |                      |                           |                                                              |                                                                                                                                                                                                                                                                                                                                                               | Ø15.5 —                                                                                            |  |
|                 |                                                                                     |                               |                      |                           |                                                              |                                                                                                                                                                                                                                                                                                                                                               | RINSE VALVE                                                                                        |  |
| E               |                                                                                     |                               | -                    |                           | Ø15.0<br>→                                                   | φ2.0                                                                                                                                                                                                                                                                                                                                                          | Ø9.5                                                                                               |  |
| D               |                                                                                     |                               |                      |                           |                                                              | 19.0<br>19.0                                                                                                                                                                                                                                                                                                                                                  | 1/2" NPT DRAIN                                                                                     |  |
| _ <b>▲</b><br>C | FREE SPACE REQUIRED FOR M<br>RAIN BIRD RESERVES THE RIGHT T<br>WITHOUT PRIOR NOTICE |                               | 57.                  | 4<br>55.0<br>38.9         |                                                              |                                                                                                                                                                                                                                                                                                                                                               |                                                                                                    |  |
|                 | MODEL NO.                                                                           | HO-G-04-LE-M                  |                      |                           |                                                              | 32.0                                                                                                                                                                                                                                                                                                                                                          |                                                                                                    |  |
|                 | MAXIMUM FLOW RATE:                                                                  | 400 GPM                       |                      | 21.3                      |                                                              |                                                                                                                                                                                                                                                                                                                                                               |                                                                                                    |  |
| В               | AVAILABLE SCREEN MICRON SIZES:                                                      |                               |                      | 2X FLANGE 4" ANSI 150# RF |                                                              |                                                                                                                                                                                                                                                                                                                                                               |                                                                                                    |  |
|                 | OPEN AREA STANDARD SCREEN:                                                          | 466 SQ. INCHES                | <u> </u>             |                           |                                                              |                                                                                                                                                                                                                                                                                                                                                               |                                                                                                    |  |
|                 | OPEN AREA SINTERED MULTI-<br>LAYERED SCREEN:                                        | 700 SQ. INCHES                | 2                    |                           |                                                              |                                                                                                                                                                                                                                                                                                                                                               |                                                                                                    |  |
|                 | MAXIMUM WORKING PRESSURE:                                                           | 150 PSIG                      | (INLET AND OUTLET) — |                           |                                                              |                                                                                                                                                                                                                                                                                                                                                               |                                                                                                    |  |
|                 | MINIMUM INLET PRESSURE<br>REQUIRED DURING RINSE CYCLE:                              | 30 PSIG                       |                      |                           |                                                              |                                                                                                                                                                                                                                                                                                                                                               |                                                                                                    |  |
|                 | MAXIMUM WORKING TEMPERATURE                                                         | : 150° F                      |                      |                           |                                                              |                                                                                                                                                                                                                                                                                                                                                               |                                                                                                    |  |
|                 | INLET/OUTLET CONNECTIONS:                                                           | 4" ANSI 150# RF               |                      | DO NOT SCALE DRAWING      |                                                              |                                                                                                                                                                                                                                                                                                                                                               |                                                                                                    |  |
| А               | DRAIN VALVE CONNECTION:                                                             | 1-1/2" THREADED (NPT)         |                      |                           | 0/4/2010                                                     | NOTICE:<br>THIS DRAWING EMBODIES A CONFIDENTIAL PROPRIETARY<br>DESIGN ORIGINATED BY RAIN BIRD CORPORATION. ALL                                                                                                                                                                                                                                                | LAST MODIFED IN VERSION:<br>SolidWorks 2009<br>FILENAME:<br>XX<br>DESIGNED<br>XX<br>DESIGNED<br>XX |  |
|                 | DRAIN HEADER SIZE:                                                                  | 2" MINIMUM                    |                      |                           | SYMBOLS<br>( )- REFERENCE<br>R - RADIUS                      | THIS DRAWING EMBODIES A CONFIDENTIAL PROPRIETARY<br>DESIGN ORIGINATED BY RAIN BIRC ORPORATION ALL<br>DESIGN, MANUAFCTURING, USE AND SALE RIGHTS RE-<br>GARDING THE SAME ARE EXPRESSLY RESERVED. IT IS<br>SUBMITTED UNDER A CONFIDENTIAL RELATIONSHIP FOR<br>A SPECIFIC PURPOSE AND THE RECPIENT AGREES BY<br>ACCEPTING THIS DRAWING AND TO SUPPLY OR DISCLOSE | CHECKED D:<br>XX D<br>APPR D:<br>XX D:                                                             |  |
|                 | APPROX. EMPTY WEIGHT:<br>APPROX. FULL OF WATER WEIGHT:                              | 220 LBS<br>300 LBS            |                      |                           | SR - SPHERICAL RADIUS<br>SØ - SPHERICAL DIAMETER<br>- SQUARE | ANY INFORMATION REGARDING IT TO ANY UNAUTHORIZED<br>PERSON, OR TO INCORPORATE IN OTHER PROJECTS ANY<br>SPECIAL FEATURE UNIQUE TO THIS DESIGN. ALL PATENT<br>RIGHTS HERETO ARE EXPRESSLY RESERVED.                                                                                                                                                             | NEXT ASSY. USED ON DWG SYMBOLS RELEASED DX XX DV PER ANSI XX                                       |  |
|                 | 8                                                                                   | 7                             | 6                    | 5                         |                                                              | 4                                                                                                                                                                                                                                                                                                                                                             | 3                                                                                                  |  |