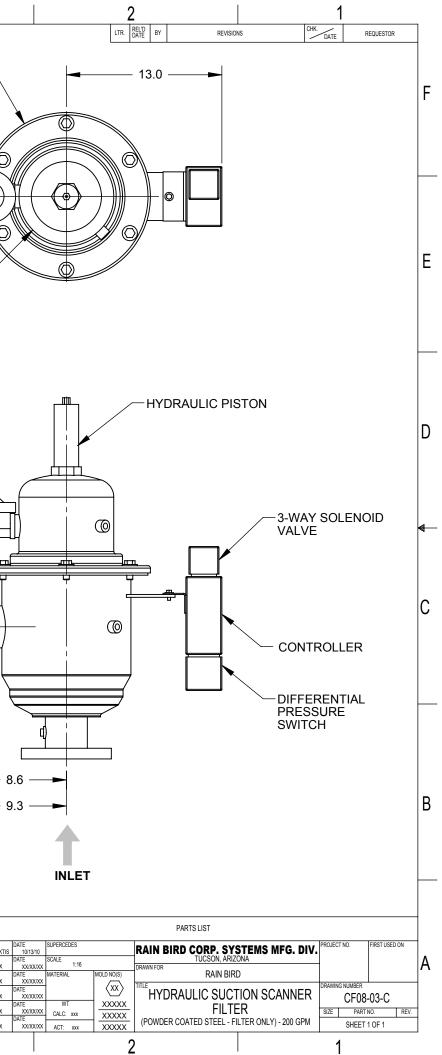

|   | 8                                                                                   | 7                           | 6          |        | 5                            | W                                                                            | 4                                                                                                                                                                                                                                                                                                 |                                                              | 3                                                                                                                      |
|---|-------------------------------------------------------------------------------------|-----------------------------|------------|--------|------------------------------|------------------------------------------------------------------------------|---------------------------------------------------------------------------------------------------------------------------------------------------------------------------------------------------------------------------------------------------------------------------------------------------|--------------------------------------------------------------|------------------------------------------------------------------------------------------------------------------------|
|   | NOTES:                                                                              |                             |            |        |                              |                                                                              |                                                                                                                                                                                                                                                                                                   |                                                              |                                                                                                                        |
| F | <ol> <li>FILTER BODY MATERIAL: CARE</li> <li>ALL DIMENSIONS IN INCHES UN</li> </ol> | ON STEEL<br>NLESS INDICATED |            |        |                              |                                                                              |                                                                                                                                                                                                                                                                                                   |                                                              | Ø14.0 —                                                                                                                |
|   |                                                                                     |                             |            |        |                              |                                                                              |                                                                                                                                                                                                                                                                                                   |                                                              |                                                                                                                        |
|   |                                                                                     |                             |            |        |                              |                                                                              |                                                                                                                                                                                                                                                                                                   |                                                              |                                                                                                                        |
|   |                                                                                     |                             |            |        |                              |                                                                              |                                                                                                                                                                                                                                                                                                   |                                                              |                                                                                                                        |
|   |                                                                                     |                             |            |        |                              |                                                                              |                                                                                                                                                                                                                                                                                                   |                                                              | L K                                                                                                                    |
| E |                                                                                     |                             |            |        |                              |                                                                              |                                                                                                                                                                                                                                                                                                   |                                                              | ¢7.0                                                                                                                   |
|   |                                                                                     |                             |            |        |                              | -                                                                            | ←── Ø9.0 ── <b>►</b>                                                                                                                                                                                                                                                                              |                                                              | Ø7.9 —⁄                                                                                                                |
|   |                                                                                     |                             |            |        |                              |                                                                              | $\rightarrow$ $\rightarrow$ $\phi$                                                                                                                                                                                                                                                                | 2.5                                                          |                                                                                                                        |
|   |                                                                                     |                             |            |        | 4                            |                                                                              |                                                                                                                                                                                                                                                                                                   |                                                              |                                                                                                                        |
| D |                                                                                     |                             |            |        |                              |                                                                              |                                                                                                                                                                                                                                                                                                   | 4                                                            |                                                                                                                        |
|   |                                                                                     |                             |            |        | •                            | [                                                                            |                                                                                                                                                                                                                                                                                                   |                                                              |                                                                                                                        |
|   |                                                                                     |                             |            |        |                              |                                                                              |                                                                                                                                                                                                                                                                                                   | 14.6                                                         | 1" NPT DRAIN —                                                                                                         |
|   | r                                                                                   |                             |            |        | _                            |                                                                              |                                                                                                                                                                                                                                                                                                   |                                                              |                                                                                                                        |
|   | RAIN BIRD RESERVES THE RIGHT TO                                                     |                             |            |        | 32.1                         |                                                                              |                                                                                                                                                                                                                                                                                                   | ⊾ ↓                                                          | <u> </u>                                                                                                               |
|   |                                                                                     |                             |            | KNOHOL | 26.5                         |                                                                              |                                                                                                                                                                                                                                                                                                   |                                                              |                                                                                                                        |
| С | TECHNICAL DATA                                                                      |                             |            |        | 19                           | 9.4                                                                          |                                                                                                                                                                                                                                                                                                   | 15 5                                                         |                                                                                                                        |
|   | MODEL NO.                                                                           | HO-G-03-LE-M                |            |        |                              |                                                                              |                                                                                                                                                                                                                                                                                                   | 15.5                                                         |                                                                                                                        |
|   | MAXIMUM FLOW RATE:                                                                  | 200 GPM                     |            |        |                              |                                                                              |                                                                                                                                                                                                                                                                                                   |                                                              |                                                                                                                        |
|   | AVAILABLE SCREEN MICRON SIZES:                                                      | 300 STD.,200 AND OTHEF      | R OPTIONAL |        |                              |                                                                              |                                                                                                                                                                                                                                                                                                   |                                                              |                                                                                                                        |
| В | OPEN AREA STANDARD SCREEN:                                                          | 120 SQ. INCHES              |            |        |                              |                                                                              |                                                                                                                                                                                                                                                                                                   |                                                              |                                                                                                                        |
|   | OPEN AREA SINTERED MULTI-<br>LAYERED SCREEN:                                        | 180 SQ. INCHES              |            |        | 2X FLANGE 3"<br>(INLET AND O | NSI 150# RF<br>TLET)                                                         |                                                                                                                                                                                                                                                                                                   |                                                              |                                                                                                                        |
|   | MAXIMUM WORKING PRESSURE:                                                           | 150 PSIG                    |            |        |                              |                                                                              |                                                                                                                                                                                                                                                                                                   |                                                              |                                                                                                                        |
|   | MINIMUM INLET PRESSURE<br>REQUIRED DURING RINSE CYCLE:                              | 30 PSIG                     |            |        |                              |                                                                              |                                                                                                                                                                                                                                                                                                   |                                                              |                                                                                                                        |
|   | MAXIMUM WORKING TEMPERATURE:                                                        | 150°F                       |            |        |                              |                                                                              |                                                                                                                                                                                                                                                                                                   |                                                              |                                                                                                                        |
| A | INLET/OUTLET CONNECTIONS:                                                           | 3" ANSI 150# RF             |            |        |                              |                                                                              | DO NOT SCALE DI                                                                                                                                                                                                                                                                                   | RAWING                                                       |                                                                                                                        |
|   | DRAIN VALVE CONNECTION:                                                             | 1" THREADED (NPT)           |            |        |                              | 0// (0.0) 2                                                                  | NOTICE:<br>THIS DRAWING EMBODIES A CONFIDENTIAL PI<br>DESIGN ORIGINATED BY RAIN BIRD CORPORA                                                                                                                                                                                                      | PROPRIETARY                                                  | LAST MODIFIED IN VERSION:<br>SolidWorks 2009<br>FILENAME:<br>DRAWN<br>DRAWN<br>DRAWN<br>DRAWN<br>AKT<br>DESIGNED<br>XX |
|   | DRAIN HEADER SIZE:                                                                  | 1 - 1/2" MINIMUM            |            |        |                              | SYMBOLS<br>( )- REFERENCE<br>R - RADIUS                                      | THIS DRAWING EMBODIES A CONFIDENTIAL P<br>DESIGN ORIGINATED BY RAIN BIRD CORPORA<br>DESIGN, MANUFACTURING, USE AND SALE RIC<br>GARDING THE SAME ARE EXPRESSLY RESERT<br>SUBMITTED UNDER A CONFIDENTIAL RELATIO<br>A SPECIFIC PURPOSE AND THE RECIPIENT AG                                         | GHTS RE-<br>IVED. IT IS<br>DNSHIP FOR<br>GREES BY            | CHECKED XX<br>APPR.<br>XX                                                                                              |
|   | APPROX. EMPTY WEIGHT:<br>APPROX. FULL OF WATER WEIGHT:                              | 95 LBS<br>130 LBS           |            |        |                              | R - RADIUS<br>SR - SPHERICAL RADIUS<br>SØ - SPHERICAL DIAMETEF<br>□ - SQUARE | Solimit Leo Unicer A CUMPLICHTURE REALTIO<br>A SPECIFIC PURPOSE AND THE RECIPIENT AG<br>ACCEPTING THIS DRAWING NOT TO SUPPLY<br>ANY INFORMATION REGROING IT TO ANY UN<br>PERSON, OR TO INCORPORATE IN OTHER PR<br>SPECIAL FEATURE UNQUE TO THIS DESIGN. 4<br>RIGHTS HERETO ARE EXPRESSLY RESERVED | UK DISCLOSE<br>VAUTHORIZED<br>OJECTS ANY<br>ALL PATENT<br>). | APPR. XX<br>NEXT ASSY. USED ON DWG SYMBOLS<br>PER ANSI XX                                                              |
|   | 8                                                                                   | 7                           | 6          |        | 5                            | Ť                                                                            | 4                                                                                                                                                                                                                                                                                                 |                                                              | 3                                                                                                                      |