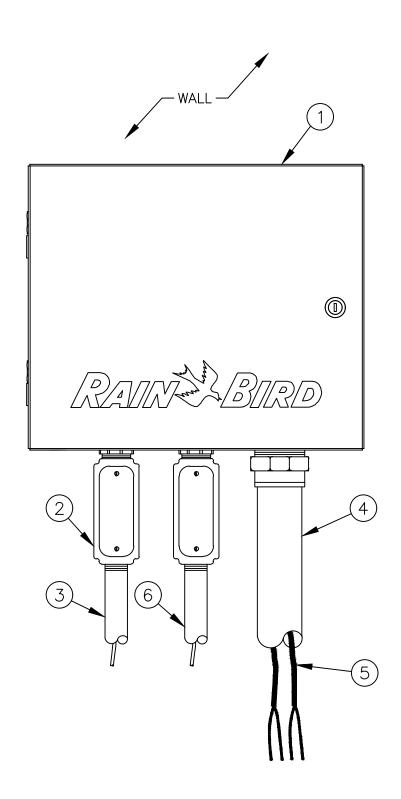

- (1) TWO-WIRE CONTROLLER:

  RAIN BIRD ESP-LXIVM/PRO IN LXMM METAL CABINET WITH OUTSIDE WALL MOUNT. INSTALL CONTROLLER AND CABINET ON WALL PER MANUFACTURER'S RECOMMENDATIONS.
- (2) JUNCTION BOX
- (3)1-INCH CONDUIT AND FITTINGS FOR POWER SUPPLY WIRE
- (4)2-INCH CONDUIT AND FITTINGS FOR TWO-WIRE CABLE
- 5 MAXICABLE TWO-WIRE PATH TO FIELD DEVICES, USE A DIFFERENT CABLE JACKET COLOR FOR EACH PATH.
- (6) 1-INCH CONDUIT AND FITTINGS FOR GROUND WIRE. ONLY FOR OUTDOOR INSTALLATIONS.