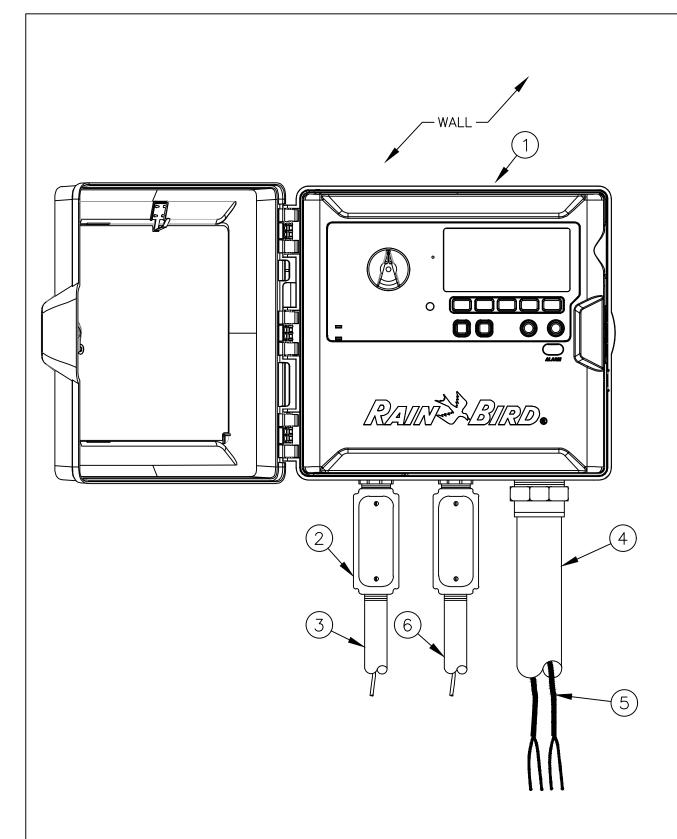

- (1) TWO-WIRE CONTROLLER:

  RAIN BIRD ESP-LXIVM/PRO IN PLASTIC CABINET WITH WALL
  MOUNT. INSTALL CONTROLLER AND CABINET ON WALL PER
  MANUFACTURER'S RECOMMENDATIONS.
- (2) JUNCTION BOX
- (3) 1-INCH CONDUIT AND FITTINGS FOR POWER SUPPLY WIRE
- (4) 2-INCH CONDUIT AND FITTINGS FOR TWO-WIRE CABLE
- (5) MAXICABLE TWO-WIRE PATH TO FIELD DEVICES
  USE A DIFFERENT CABLE JACKET COLOR FOR EACH PATH.
- (6) 1-INCH CONDUIT AND FITTINGS FOR GROUND WIRE. ONLY FOR OUTDOOR INSTALLATIONS.