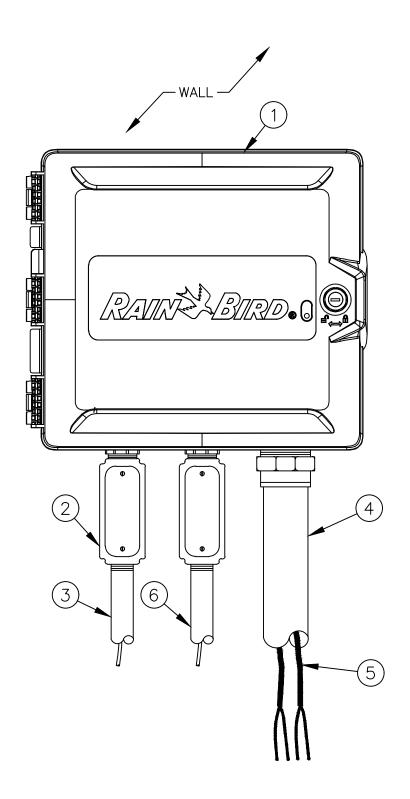

- 1) TWO-WIRE CONTROLLER:

  RAIN BIRD ESP-LXIVM/PRO IN PLASTIC CABINET WITH WALL

  MOUNT. INSTALL CONTROLLER AND CABINET ON WALL PER

  MANUFACTURER'S RECOMMENDATIONS.
- (2) JUNCTION BOX
- (3) 1-INCH CONDUIT AND FITTINGS FOR POWER SUPPLY WIRE
- (4) 2-INCH CONDUIT AND FITTINGS FOR TWO-WIRE CABLE
- (5) MAXICABLE TWO—WIRE PATH TO FIELD DEVICES

  USE A DIFFERENT CABLE JACKET COLOR FOR EACH PATH.
- (6) 1-INCH CONDUIT AND FITTINGS FOR GROUND WIRE. ONLY FOR OUTDOOR INSTALLATIONS.