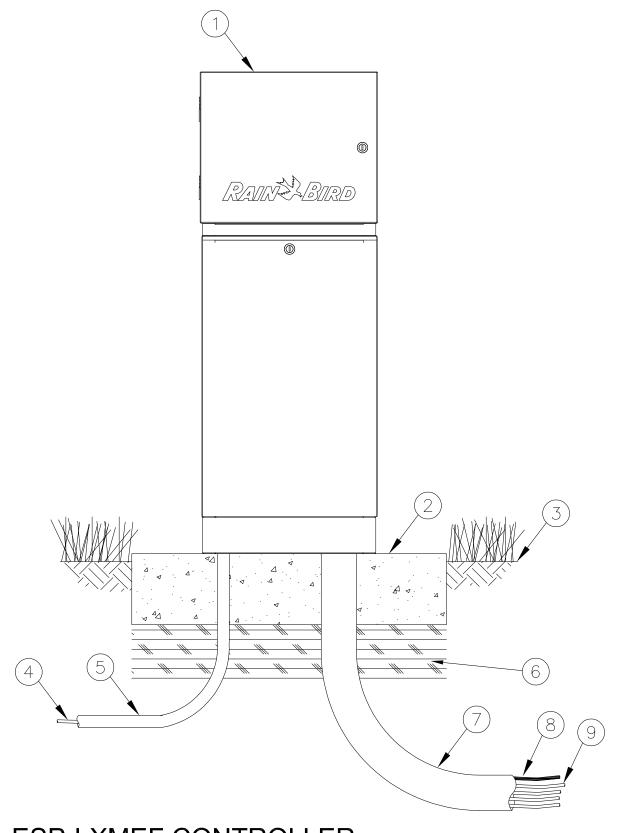

ESP-LXMEF CONTROLLER WITH FLOW SMART MODULE

∩1 13 11

IN METAL PEDESTAL

- 1) IRRIGATION CONTROLLER:
  RAIN BIRD ESP-LXMEF CONTROLLER WITH FLOW SMART
  MODULE IN LXMM METAL CABINET AND LXMMPED METAL
  PEDESTAL. INSTALL CONTROLLER, CABINET AND PEDESTAL
  PER MANUFACTURER'S RECOMMENDATIONS.
- (2) CONCRETE PAD: 6-INCH MINIMUM THICKNESS
- (3) FINISH GRADE
- (4) POWER SUPPLY WIRE
- (5) 1-INCH SCH 40 PVC CONDUIT, FITTINGS AND SWEEP ELL FOR POWER SUPPLY
- (6) COMPACTED SUBGRADE
- 7 3-INCH SCH 40 PVC CONDUIT, FITTINGS AND SWEEP ELL FOR STATION WIRES
- (8) FLOW SENSOR WIRE (PE 39, 89 OR 54) TO FLOW SENSOR
- (9) MASTER VALVE AND REMOTE CONTROL VALVE WIRES