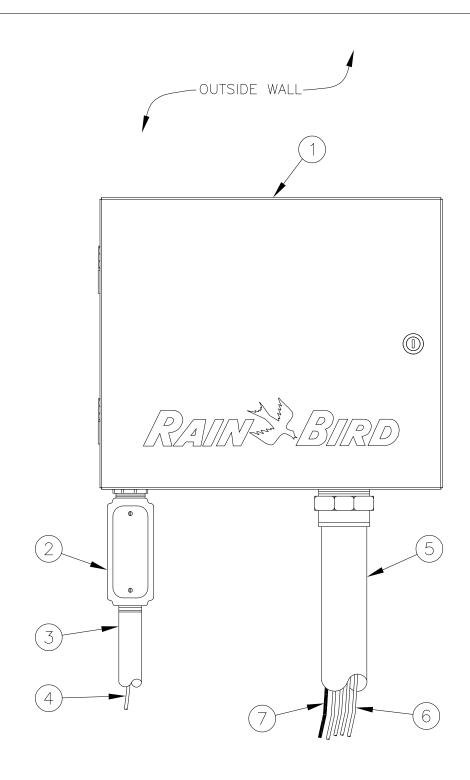

- 1 IRRIGATION CONTROLLER:
  RAIN BIRD ESP-LXMEF CONTROLLER WITH FLOW SMART
  MODULE IN LXMM METAL CABINET WITH OUTSIDE WALL
  MOUNT. INSTALL CONTROLLER AND CABINET ON WALL PER
  MANUFACTURER'S RECOMMENDATIONS.
- (2) JUNCTION BOX
- (3) 1-inch conduit and fittings to power supply
- (4) POWER SUPPLY WIRE
- (5) 2-INCH CONDUIT AND FITTINGS FOR STATION WIRES
- (6) MASTER VALVE AND REMOTE CONTROL VALVE WIRES
- (7) FLOW SENSOR WIRE (PE 39, 89 OR 54) TO FLOW SENSOR

## NOTES:

- 1. ESP-LXMEF CONTROLLER IS AVAILABLE IN 8- OR
  12-STATION BASE MODELS. ADDITIONAL MODULES IN
  4-, 8- AND 12-STATION VERSIONS MAY BE ADDED TO
  BRING THE CONTROLLER UP TO 48 STATIONS MAXIMUM.
- 2. FOR EASE OF INSTALLATION INTO A CONTROLLER WITH MORE THAN 24 STATIONS, INSTALL A JUNCTION BOX AT THE BASE OF CONTROLLER AND TRANSITION LARGER VALVE AND COMMON WIRES FROM FIELD TO 18 AWG MULTI CONDUCTOR WIRE TO BE USED IN CONTROLLER.
- 3. USE STEEL CONDUIT FOR ABOVE GRADE AND SCH 40 PVC CONDUIT FOR BELOW GRADE CONDITIONS.
- 4. PROVIDE PROPER GROUNDING COMPONENTS TO ACHIEVE GROUND RESISTANCE OF 10 OHMS OR LESS.

## ESP-LXMEF CONTROLLER WITH FLOW SMART MODULE

N.T.S.

IN METAL CABINET

01-13-11