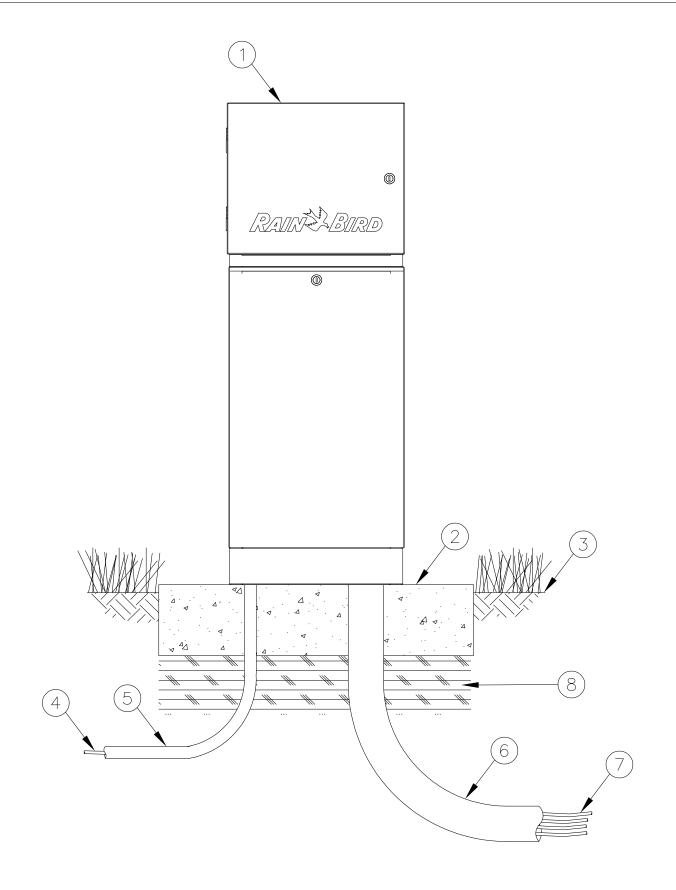

D ESP-LXME CONTROLLER

∩1 13 11

IN METAL PEDESTAL

- 1 IRRIGATION CONTROLLER:
  RAIN BIRD ESP-LXME CONTROLLER WITH LXMM
  METAL CABINET AND LXMMPED METAL PEDESTAL.
  INSTALL CONTROLLER, CABINET AND PEDESTAL
  PER MANUFACTURER'S RECOMMENDATIONS.
- 2 CONCRETE PAD: 6-INCH MINIMUM THICKNESS
- (3) FINISH GRADE
- 4) POWER SUPPLY WIRE
- 5) 1-INCH SCH 40 PVC CONDUIT, FITTINGS AND SWEEP ELL FOR POWER SUPPLY
- 6 3-INCH SCH 40 PVC CONDUIT, FITTINGS AND SWEEP ELL FOR STATION WIRES
- (7) WIRES TO REMOTE CONTROL VALVES
- (8) COMPACTED SUBGRADE

## NOTES:

- 1. ESP-LXME CONTROLLER IS AVAILABLE IN 8- OR 12-STATION BASE MODELS. ADDITIONAL MODULES IN 4-, 8- AND 12-STATION VERSIONS MAY BE ADDED TO BRING THE CONTROLLER UP TO 48 STATIONS MAXIMUM.
- 2. FOR EASE OF INSTALLATION INTO A CONTROLLER WITH MORE THAN 24 STATIONS, INSTALL A JUNCTION BOX AT THE BASE OF CONTROLLER AND TRANSITION LARGER VALVE AND COMMON WIRES FROM FIELD TO 18 AWG MULTI CONDUCTOR WIRE TO BE USED IN CONTROLLER.
- 3. PROVIDE PROPER GROUNDING COMPONENTS TO ACHIEVE GROUND RESISTANCE OF 10 OHMS OR LESS.