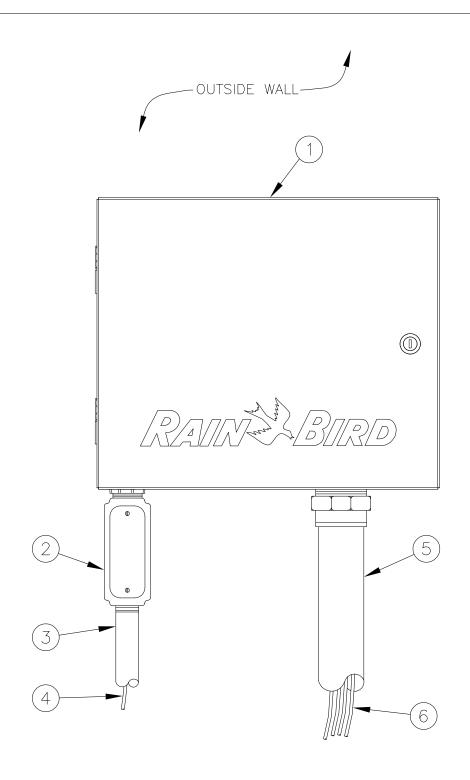

- 1) IRRIGATION CONTROLLER:
  RAIN BIRD ESP-LXME CONTROLLER IN LXMM METAL
  CABINET WITH OUTSIDE WALL MOUNT. INSTALL
  CONTROLLER AND CABINET ON WALL PER
  MANUFACTURER'S RECOMMENDATIONS.
- (2) JUNCTION BOX
- (3) 1-inch conduit and fittings to power supply
- (4) POWER SUPPLY WIRE
- (5) 2-INCH CONDUIT AND FITTINGS FOR STATION WIRES
- (6) WIRES TO REMOTE CONTROL VALVES

## NOTES:

- 1. ESP-LXME CONTROLLER IS AVAILABLE IN 8- OR
  12-STATION BASE MODELS. ADDITIONAL MODULES IN
  4-, 8- AND 12-STATION VERSIONS MAY BE ADDED TO
  BRING THE CONTROLLER UP TO 48 STATIONS MAXIMUM.
- 2. FOR EASE OF INSTALLATION INTO A CONTROLLER WITH MORE THAN 24 STATIONS, INSTALL A JUNCTION BOX AT THE BASE OF CONTROLLER AND TRANSITION LARGER VALVE AND COMMON WIRES FROM FIELD TO 18 AWG MULTI CONDUCTOR WIRE TO BE USED IN CONTROLLER.
- 3. USE STEEL CONDUIT FOR ABOVE GRADE AND SCH 40 PVC CONDUIT FOR BELOW GRADE CONDITIONS.
- 4. PROVIDE PROPER GROUNDING COMPONENTS TO ACHIEVE GROUND RESISTANCE OF 10 OHMS OR LESS.

## **ESP-LXME CONTROLLER**

01-13-11

S.

IN METAL CABINET