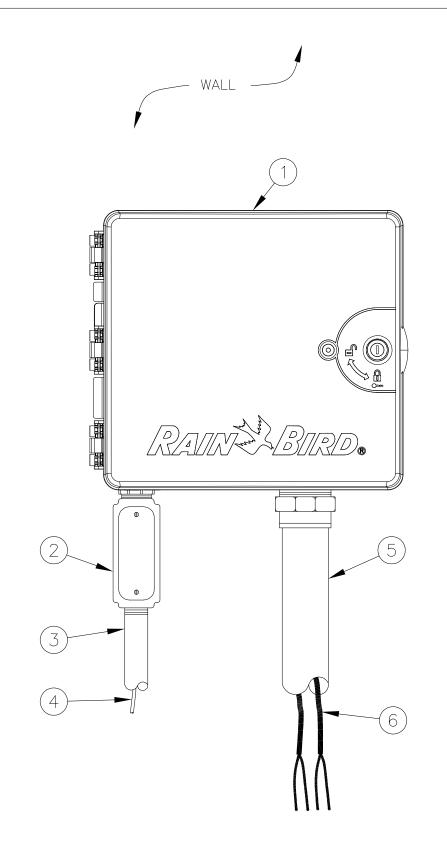

RAIN BIRD ESP-LXD TWO-WIRE DECODER CONTROLLER IN PLASTIC CABINET WITH WALL MOUNT. INSTALL CONTROLLER AND CABINET ON WALL PER MANUFACTURER'S RECOMMENDATIONS.

1-INCH CONDUIT AND FITTINGS TO POWER SUPPLY

(5) 2-INCH CONDUIT AND FITTINGS FOR TWO-WIRE CABLE

TWO-WIRE DECODER CONTROLLER:

(6) MAXICABLE TWO-WIRE PATH TO DECODERS USE A DIFFERENT CABLE JACKET COLOR FOR EACH PATH.

NOTES:

(2) JUNCTION BOX

(4) POWER SUPPLY WIRE

- 1. ESP-LXD CONTROLLER COMES WITH 50 STATIONS AVAILABLE. TWO ADDITIONAL 75 STATION ESPLXD-SUM75 MODULES MAY BE ADDED TO EXPAND THE CONTROLLER UP TO 200 TOTAL STATIONS.
- 2. USE STEEL CONDUIT FOR ABOVE GRADE AND SCH 40 PVC CONDUIT FOR BELOW GRADE CONDITIONS.
- 3. PROVIDE PROPER GROUNDING COMPONENTS TO ACHIEVE GROUND RESISTANCE OF 10 OHMS OR LESS.