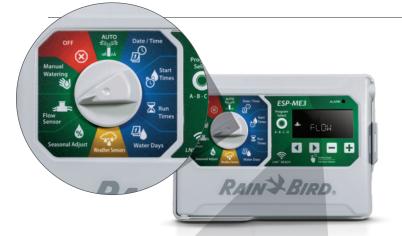

#### **Simplified Dial Programming**

- Large text color-coded dial positions make it easier to understand and explain programming.
- Easy-grip dirt-safe dial for use when digging and testing replacement irrigation parts.
- Matched programming to the ESP-TM2 controller for reduced training.

#### **Easy to Read Screen**

- · Back-lit for easy reading in dark garages or sheds.
- Large 3" size with scrolling words and simple icons for fast recognition.