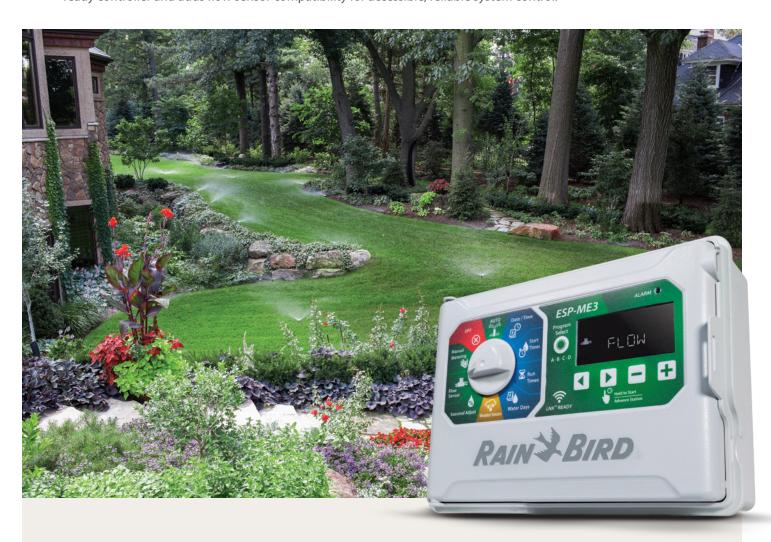

## **ESP-ME3 Modular Controller**

### **Advanced Residential Irrigation Control**

The ESP-ME3 builds on the station modularity and easy programming of the ESP-Me WiFi ready controller and adds flow sensor compatibility for accessible, reliable system control.

#### Flexible Installation

Indoor or outdoor use and expandable up to 22 stations.