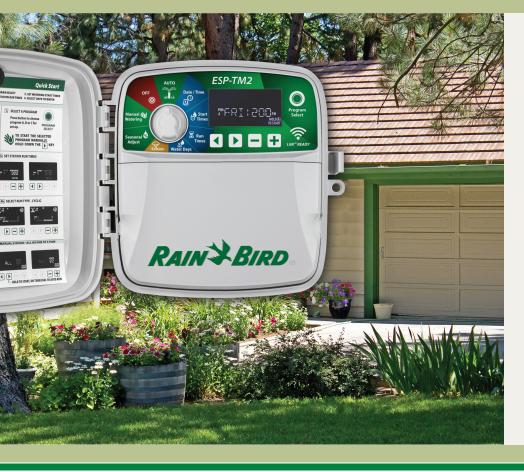

# **ESP-TM2 Tract Model 2nd Generation**

Simple, flexible, reliable

The ESP-TM2 irrigation controller is the perfect option for basic residential solutions. Building upon Rain Bird's legacy of The Intelligent Use of Water®, this controller offers simple water saving features that you will actually use.

With the flexibility of 3 programs and 4 start times available per program, you can tailor your watering schedule to your landscape's needs. The ESP-TM2 provides the Extra Simple Programming interface you are familiar with in a controller that is built to last!

#### **Simple to Program**

- Quickly program a schedule in just 3 steps
- 3 available programs (A, B, C) with up to 4 start times for each program
- · Simple one-touch manual watering