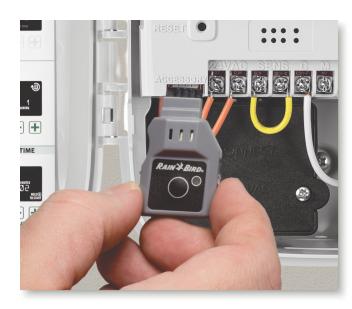

### WiFi Ready!

Compatible with the NEW Rain Bird LNK WiFi Module! Simply plug the LNK WiFi Module into the ESP-TM2 accessory port, download the Rain Bird mobile app, and gain access to your irrigation system from anywhere in the world!

## WiFi Ready

- · Compatible with the NEW Rain Bird LNK WiFi Module
- Provides upgrade opportunities for your customers without installing a new controller
- Simple to use mobile app interface built for contractors and homeowners give you access from anywhere in the world