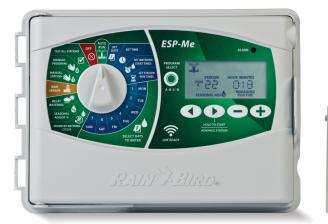

#### Simple and Professional Programming

- With 4 independent programs, 6 start times per program and powerful advanced features, the ESP-Me WiFi Compatible Modular Controller can be easily tailored to meet the needs of the most demanding landscapes
- The oversized display and intuitive dial make it easy to train a novice user

#### **Simple and Professional Programming**

#### Advanced Features you'll actually use!

- WaterSense<sup>®</sup> certified when installed with Rain Bird's LNK WiFi Module and WR2 Rain Sensor – up to 30% water savings
- Delay Watering up to 14 days automatically resumes watering after delay is elapsed.
- Bypass Rain Sensor for any station gives you the ability to customize which stations react to a rain sensor.
- Total Runtime Calculator per program assures that you can complete watering in the available water window.
- Manual Seasonal Adjust by program allows you to easily reduce or increase watering by program.