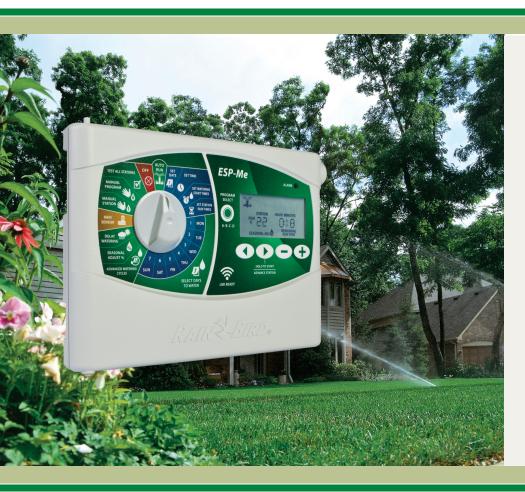

# **ESP-Me WiFi Compatible Modular Controller**

Simple, flexible, reliable.

At Rain Bird, it is our responsibility to develop products and technologies that promote the efficient use of water. The ESP-Me WiFi Compatible Modular Controller carries on a long commitment to the Intelligent Use of Water<sup>™</sup>.

With the ESP-Me's new WiFi capability, you can access, control and monitor your irrigation system from anywhere in the world. Historical and real time Internet-based weather data can be used to adjust watering schedules automatically on a daily basis. This results in up to 30% water savings.