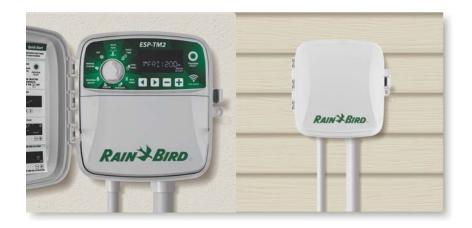

#### **Quick to Install**

- Available in 4, 6, 8, and 12 station models
- A product suitable for indoor or outdoor installations
- Factory installed outdoor rated power cord for your convenience