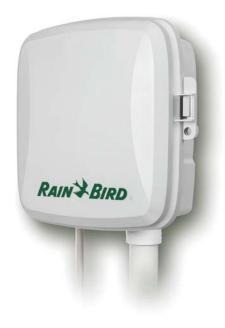

#### **Quick to Install**

- Available in 4, 6, 8, and 12 station models
- A product suitable for indoor or outdoor installations
- Factory installed outdoor rated power cord for your convenience