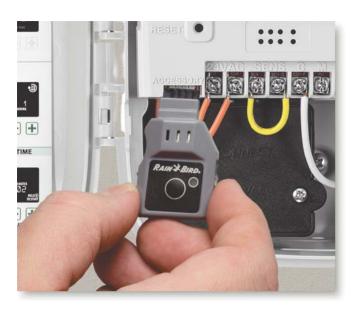

#### WiFi Ready!

Compatible with the NEW Rain Bird LNK WiFi Module! Simply plug the LNK WiFi Module into the ESP-TM2 accessory port, download the Rain Bird mobile app, and gain access to your irrigation system from anywhere in the world!

## WiFi Ready

- Compatible with the NEW Rain Bird LNK WiFi Module
- Provides upgrade opportunities for your customers without installing a new controller
- Simple to use mobile app interface built for contractors and homeowners give you access from anywhere in the world