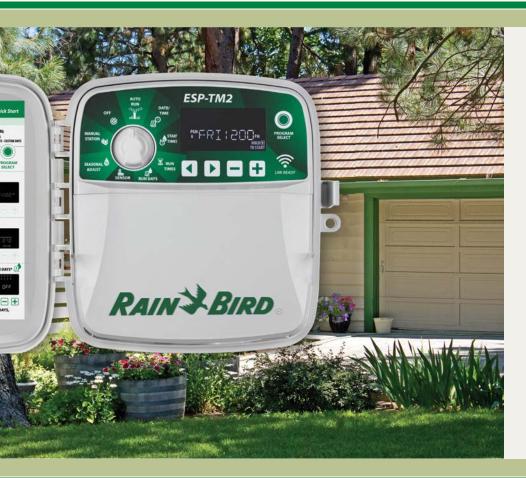

# **ESP-TM2 Tract Model 2nd Generation**

Simple, flexible, reliable

The ESP-TM2 irrigation controller is the perfect option for basic residential solutions. Building upon Rain Bird's legacy of The Intelligent Use of Water<sup>®</sup>, this controller offers simple water saving features that you will actually use.

With the flexibility of 3 programs and 4 start times available per program, you can tailor your watering schedule to your landscape's needs. The ESP-TM2 provides the Extra Simple Programming interface you are familiar with in a controller that is built to last!

#### **Simple to Program**

- Quickly program a schedule in just 3 steps
- 3 available programs (A, B, C) with up to 4 start times for each program
- Simple one-touch manual watering