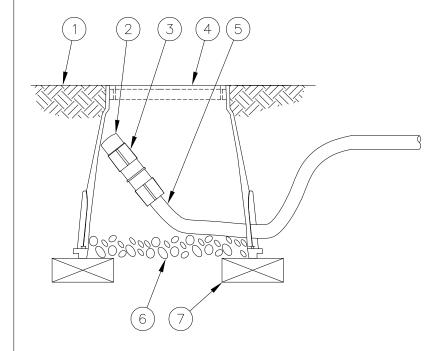

- (1) FINISH GRADE
- 2 FLUSH CAP FOR EASY FIT
  COMPRESSION FITTINGS:
  POTABLE: RAIN BIRD MDCFCAP
  NON-POTABLE: RAIN BIRD MDCFPCAP
- (3) EASY FIT COUPLING:
  RAIN BIRD MDCFCOUP
- 4 SUBTERRANEAN EMITTER BOX: RAIN BIRD SEB 7XB
- 5 SUB-SURFACE DRIPLINE:
  RAIN BIRD XF SERIES DRIPLINE
  POTABLE: XFS DRIPLINE
  NON-POTABLE: XFSP DRIPLINE
- 6 3-INCH MINIMUM DEPTH OF 3/4-INCH WASHED GRAVEL
- (7) BRICK (1 OF 2)

## NOTF:

1. ALLOW A MINIMUM OF 6-INCHES OF DRIPLINE TUBING IN VALVE BOX IN ORDER TO DIRECT FLUSHED WATER OUTSIDE VALVE BOX.

XFS SUB-SURFACE DRIPLINE FLUSH POINT 12-18-2012

N.T.S. WITH EASY FIT COMPRESSION FITTINGS