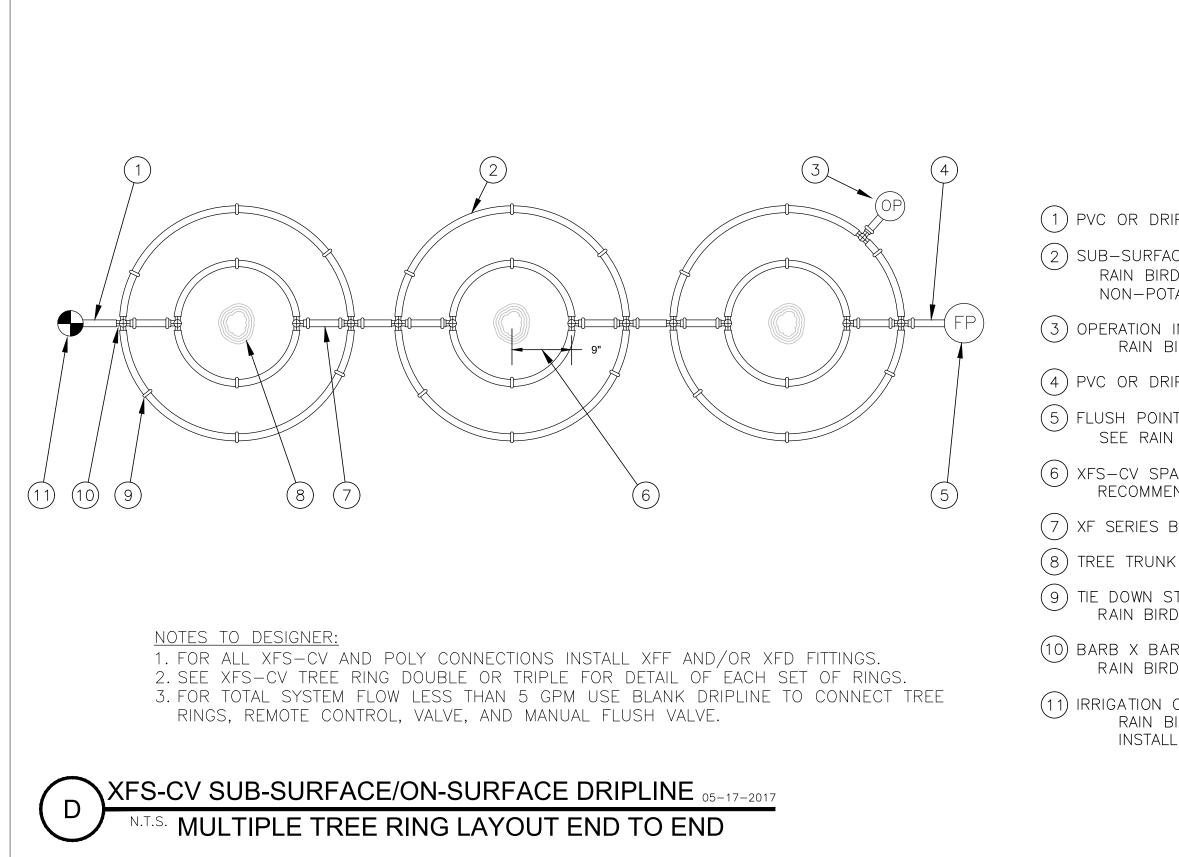

XFS-CV Sub-Surface On-Surface Dripline Multiple Tree Ring Layout End To End

(11) IRRIGATION CONTROL VALVE: RAIN BIRD XCZ DRIP CONTROL ZONE KIT INSTALLED IN VALVE BOX

(10) BARB X BARB INSERT CROSS: RAIN BIRD XFD-CROSS (TYPICAL)

TIE DOWN STAKE: RAIN BIRD TDS-050 WITH BEND

XF SERIES BLANK DRIPLINE

(6) XFS-CV SPACING PER RAIN BIRD RECOMMENDATION

(5) FLUSH POINT (TYPICAL) SEE RAIN BIRD DETAIL "XFS-CV FLUSH POINT"

PVC OR DRIPLINE EXHAUST HEADER

OPERATION INDICATOR RAIN BIRD MODEL: OPERIND

2) SUB-SURFACE/ON-SURFACE DRIPLINE: RAIN BIRD XFS-CV SERIES DRIPLINE (TYPICAL) NON-POTABLE: XFS-CVP DRIPLINE

PVC OR DRIPLINE SUPPLY HEADER