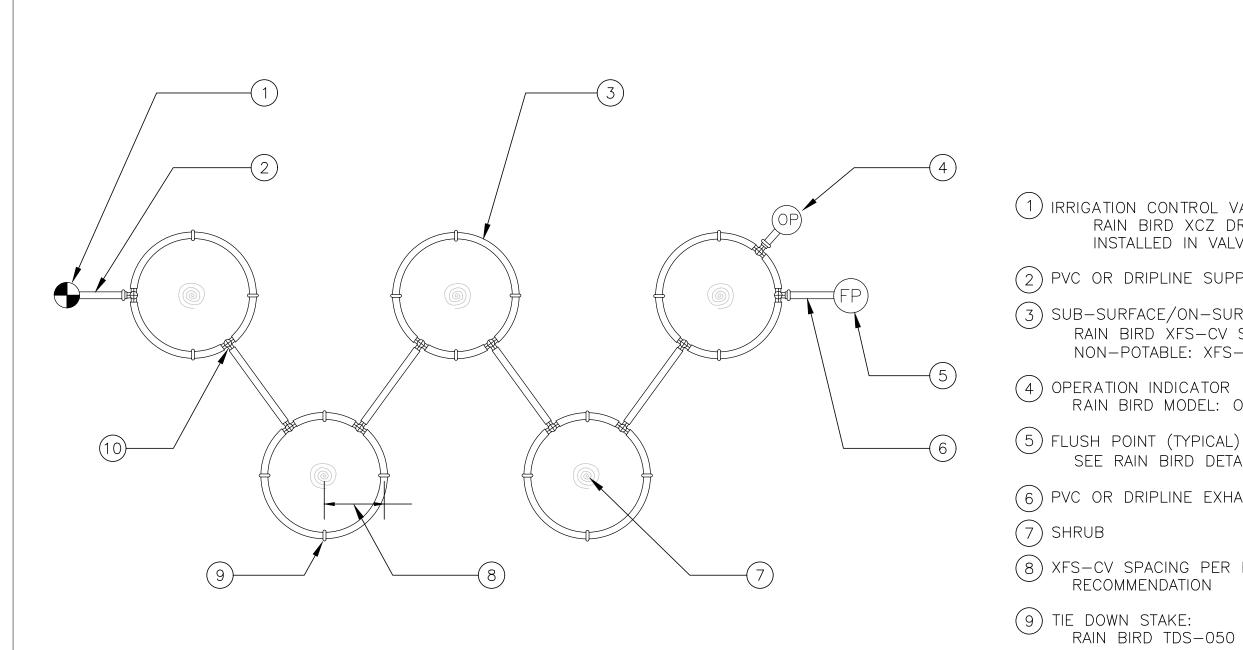

## XFS-CV SUB-SURFACE/ON-SURFACE DRIPLINE 05-17-2017 N.T.S. MULTIPLE SHRUB RING LAYOUT

(10) BARB X BARB INSERT TEE RAIN BIRD XFF-TEE (TYPICAL)

RAIN BIRD TDS-050 WITH BEND

(8) XFS-CV SPACING PER RAIN BIRD

(6) PVC OR DRIPLINE EXHAUST HEADER

SEE RAIN BIRD DETAIL "XFS-CV FLUSH POINT"

4 OPERATION INDICATOR RAIN BIRD MODEL: OPERIND

(3) SUB-SURFACE/ON-SURFACE DRIPLINE: RAIN BIRD XFS-CV SERIES DRIPLINE (TYPICAL) NON-POTABLE: XFS-CVP DRIPLINE

(2) PVC OR DRIPLINE SUPPLY HEADER

IRRIGATION CONTROL VALVE: RAIN BIRD XCZ DRIP CONTROL ZONE KIT INSTALLED IN VALVE BOX