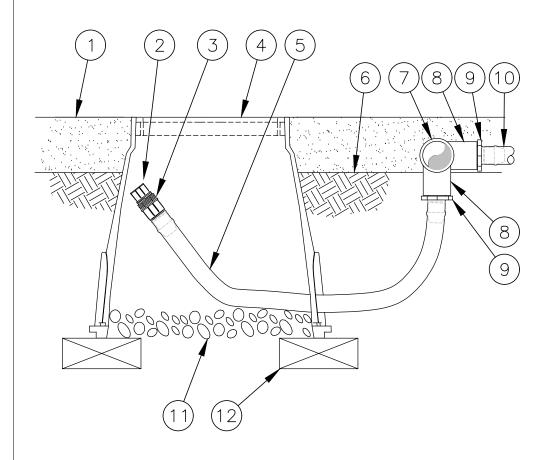

- 1) MULCH
- 2 FLUSH CAP FOR TWIST LOCK FITTINGS: POTABLE: RAIN BIRD TLF-CAP
- 3) TWIST LOCK FITTING TLF-MPT
- 4 SUBTERRANEAN EMITTER BOX: RAIN BIRD SEB 7XB
- (5)1/2" RAIN BIRD XF BLANK TUBING
- (6) FINISH GRADE
- (7)PVC EXHAUST HEADER
- (8)PVC SCH 40 TEE OR EL
- (9) BARB X MALE FITTING:
  RAIN BIRD XFF-MA FITTING (TYPICAL)
- 10 SUB-SURFACE/ON-SURFACE DRIPLINE:
  RAIN BIRD XFS-CV SERIES DRIPLINE (TYPICAL)
  NON-POTABLE: XFS-CVP DRIPLINE
- (11)3-INCH MINIMUM DEPTH OF 3/4" WASHED GRAVEL
- (12) BRICK (1 OF 2)

## NOTE:

1. ALLOW A MINIMUM OF 6-INCHES OF DRIPLINE TUBING IN VALVE BOX IN ORDER TO DIRECT FLUSHED WATER OUTSIDE VALVE BOX.