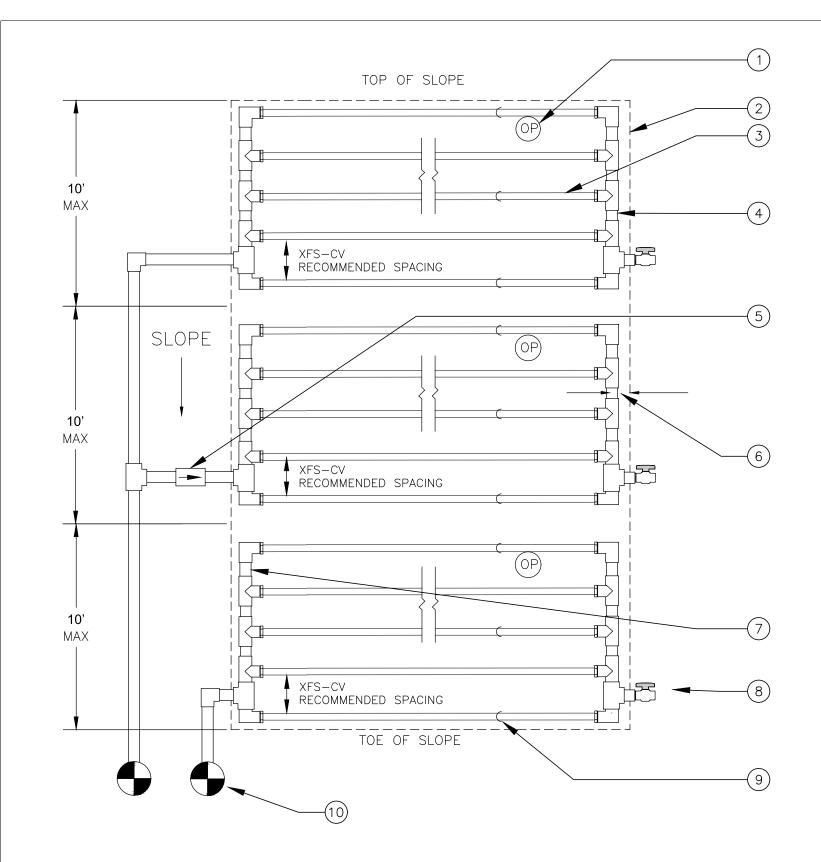

- RAIN BIRD MODEL: OPERIND

  (2) PERIMETER OF AREA
- 3 SUB-SURFACE/ON-SURFACE DRIPLINE:
  RAIN BIRD XFS-CV SERIES DRIPLINE (TYPICAL)
  NON-POTABLE: XFS-CVP DRIPLINE
- (4) PVC EXHAUST HEADER

(1) OPERATION INDICATOR

- (5) IN-LINE SWING OR SPRING CHECK VALVE
- 6 PERIMETER LATERALS 2" TO 4" FROM EDGE OF LANDSCAPE
- (7) PVC SUPPLY HEADER
- (8) FLUSH POINT (TYPICAL)
  SEE RAIN BIRD DETAIL "XFS-CV FLUSH POINT"
- (9) TIE DOWN STAKES
  RAIN BIRD TDS-050 WITH BEND
- (10) IRRIGATION CONTROL VALVE:

  RAIN BIRD XCZ DRIP CONTROL ZONE KIT
  INSTALLED IN VALVE BOX

10 FEET

## NOTES:

- 1. FOR ALL XFS-CV AND POLY CONNECTIONS INSTALL XFF AND/OR XFD FITTINGS
- 2. RECOMMENDED MINIMUM FILTRATION: 120 MESH
- 3. PRESSURE AT FLUSH VALVE SHALL BE MIN 14.5 PSI
- 4. MAX 10' OF WATER(ELEVATION CHANGE)
- 5. REFER TO MAXIMUM LENGTH OF A SINGLE LATERAL CHART
- 6. CHECK VALVE TYPE AND SIZE SHALL BE SPECIFIED BY ORIENTATION AND FLOW REQUIREMENTS NOT LINE SIZE