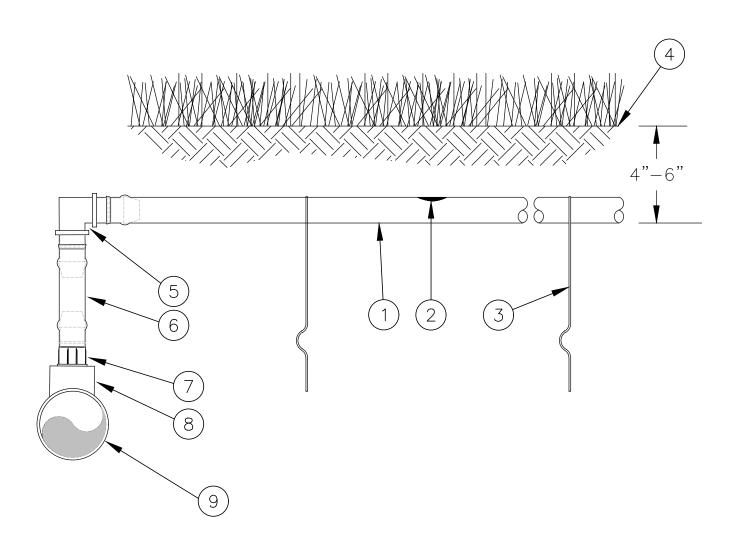

- 1) SUB-SURFACE/ON-SURFACE DRIPLINE: RAIN BIRD XFS-CV SERIES DRIPLINE NON-POTABLE: XFS-CVP DRIPLINE
- (2)inline drip emitter outlet
- 3) TIE DOWN STAKE: RAIN BIRD TDS-050 WITH BEND (TYPICAL)
- 4) TURF/FINISH GRADE OR SHRUB BED WITH MULCH
- (5) BARB X BARB INSERT RAIN BIRD XFF-ELBOW
- 6 1/2" RAIN BIRD XF SERIES BLANK TUBING
- (7) TWIST LOCK FITTING: TLF-MPT8-0600
- 8 1 1/2" X 1 1/2" X 3/4" SST PVC TEE
- 9 PVC LATERAL
  MINIMUM 1 1/2" IN DIAMETER
  DEPTH PER SPECIFICATION

## NOTES:

- 1. PLACE TIE DOWN STAKES EVERY THREE FEET IN SAND, FOUR FEET IN LOAM, AND FIVE FEET IN CLAY.
- 2. AT FITTINGS WHERE THERE IS A CHANGE OF DIRECTION SUCH AS TEES OR ELBOWS, USE TIE-DOWN STAKES ON EACH LEG OF THE CHANGE OF DIRECTION.
- 3. INSERTION PLOW AND TRENCHED INSTALLATIONS DO NOT REQUIRE TIE DOWN STAKES.

XFS-CV SUB-SURFACE DRIPLINE INSERT

05-17-2017

N.T.S.

ADAPTER FOR 1 1/2" OR LARGER PVC