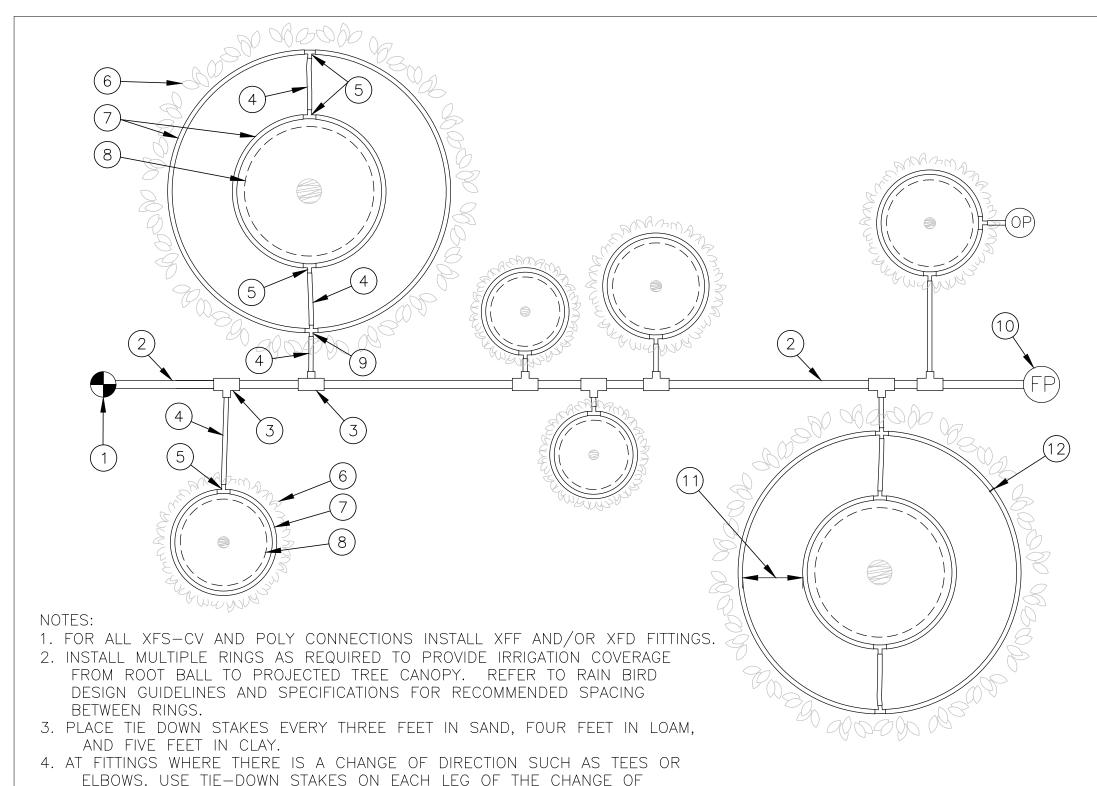

- (1) RAIN BIRD CONTROL ZONE KIT (SIZED TO ACCOMIDATE LATERAL FLOW DEMAND)
- (2) PVC DRIP MANIFOLD PIPE
- (3) PVC SCH 40 TEE OR EL (TYPICAL)
- (4) XF SERIES BLANK TUBING (TYPICAL)
- (5) BARB X BARB INSERT TEE:
  RAIN BIRD XFF-TEE (TYPICAL)
- (6) PROJECTED CANOPY LINE OF TREE OR SHRUB (TYPICAL)
- 7 ON-SURFACE DRIPLINE:
  RAIN BIRD XFS-CV SERIES DRIPLINE
  POTABLE: XFS-CV SERIES
  PLACE AS SHOWN (LENGTH AS
  REQUIRED, TYPICAL)
- (8) ROOT BALL (TYPICAL)
- (9) BARB X BARB INSERT CROSS: RAIN BIRD XFD-CROSS (TYPICAL)
- (10) DRIPLINE FLUSH POINT (SEE RAIN BIRD DETAIL: "XFS-CV DRIPLINE FLUSH POINT")
- (11) SPACING PER SPECIFICATION
- (12) TIE DOWN STAKE:

  RAIN BIRD TDS-050 WITH BEND

  (QUANTITY AS REQUIRED,

  SEE NOTES 2-3 BELOW)

DIRECTION.

XFS-

## XFS-CV SUB-SURFACE/ON-SURFACE DRIPLINE 05-17-2017 N.T.S. MULTIPLE TREE/SHRUB DETAIL

XFS-CV On-Surface Sub-Surface Multiple Tree-Shrub Detail