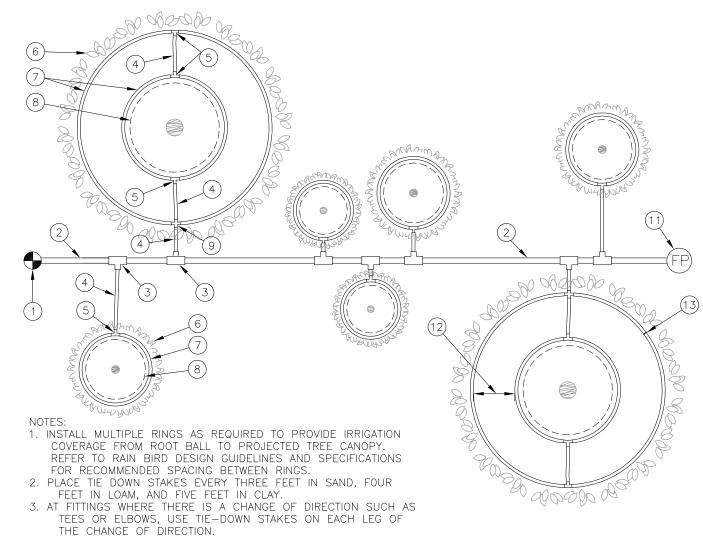

- (1) RAIN BIRD CONTROL ZONE KIT (SIZED TO ACCOMIDATE LATERAL FLOW DEMAND)
- (2) PVC DRIP MANIFOLD PIPE
- (3) PVC SCH 40 TEE OR EL (TYPICAL)
- 4 RAIN BIRD XF SERIES BLANK TUBING (TYPICAL)
- 5) BARB X BARB INSERT TEE: RAIN BIRD XFF-TEE (TYPICAL)
- 6 PROJECTED CANOPY LINE OF TREE OR SHRUB (TYPICAL)
- 7 ON-SURFACE DRIPLINE:
  RAIN BIRD XF SERIES DRIPLINE
  POTABLE: XFD SERIES
  NON-POTABLE: XFDP SERIES
  PLACE AS SHOWN (LENGTH AS
  REQUIRED, TYPICAL)
- (8) ROOT BALL (TYPICAL)
- 9) BARB X BARB INSERT CROSS: RAIN BIRD XFD-CROSS (TYPICAL)
- (10) DRIPLINE FLUSH POINT (SEE RAIN BIRD DETAIL: "XFD DRIPLINE FLUSH POINT WITH BALL VALVE")
- (11) SPACING PER SPECIFICATION
- (12) TIE DOWN STAKE:
  RAIN BIRD TDS-050 WITH BEND
  (QUANTITY AS REQUIRED,
  SEE NOTES 2-3 BELOW)