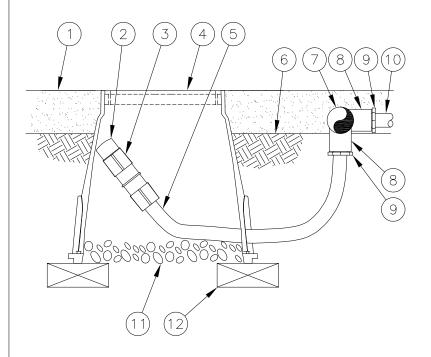

- 1) MULCH
- 2 FLUSH CAP FOR EASY FIT
  COMPRESSION FITTINGS:
  POTABLE: RAIN BIRD MDCFCAP
  NON-POTABLE: RAIN BIRD MDCFPCAP
- (3) EASY FIT COUPLING:

RAIN BIRD MDCFCOUP

- (4) SUBTERRANEAN EMITTER BOX: RAIN BIRD SEB 7XB
- (5) RAIN BIRD XF BLANK TUBING
- (6) FINISH GRADE
- 7) PVC EXHAUST HEADER
- (8) PVC SCH 40 TEE OR EL
- 9 BARB X MALE FITTING:
  RAIN BIRD XFF-MA FITTING (TYPICAL)
- ON-SURFACE DRIPLINE:

  RAIN BIRD XF SERIES DRIPLINE

  POTABLE: XFD DRIPLINE

  NON-POTABLE: XFDP DRIPLINE
- (11) 3-INCH MINIMUM DEPTH OF 34" WASHED GRAVEL
- (12) BRICK (1 OF 2)

## NOTF:

N.T.S.

1. ALLOW A MINIMUM OF 6-INCHES OF DRIPLINE TUBING IN VALVE BOX IN ORDER TO DIRECT FLUSHED WATER OUTSIDE VALVE BOX.

XFD ON-SURFACE DRIPLINE FLUSH POINT

12-18-2012

WITH EASY FIT COMPRESSION FITTINGS