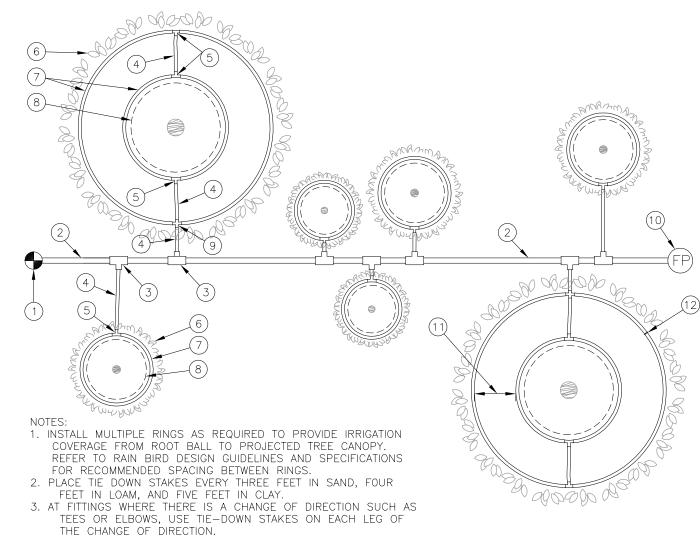

- 1) RAIN BIRD CONTROL ZONE KIT (SIZED TO ACCOMIDATE LATERAL FLOW DEMAND)
- 2) PVC DRIP MANIFOLD PIPE
- (3) PVC SCH 40 TEE OR EL (TYPICAL)
- (4) ½" POLYETHYLENE TUBING:
  RAIN BIRD XF SERIES BLANK TUBING
  (TYPICAL)
- 5 BARB X BARB INSERT TEE:
  RAIN BIRD XFF-TEE (TYPICAL)
- 6 PROJECTED CANOPY LINE OF TREE OR SHRUB (TYPICAL)
- 7 ON-SURFACE DRIPLINE:
  RAIN BIRD XF SERIES DRIPLINE
  POTABLE: XFCV SERIES
  PLACE AS SHOWN (LENGTH AS
  REQUIRED, TYPICAL)
- (8) ROOT BALL (TYPICAL)
- 9 BARB X BARB INSERT CROSS: RAIN BIRD XFD-CROSS (TYPICAL)
- (10) DRIPLINE FLUSH POINT (SEE RAIN BIRD DETAIL: "XFCV DRIPLINE FLUSH POINT WITH BALL VALVE")
- 11) SPACING PER SPECIFICATION
- (12) TIE DOWN STAKE:
  RAIN BIRD TDS-050 WITH BEND
  (QUANTITY AS REQUIRED,
  SEE NOTES 2-3 BELOW)

## XFCV ON-SURFACE DRIPLINE

02-18-2013

N.T.S.

MULTIPLE TREE/SHRUB DETAIL