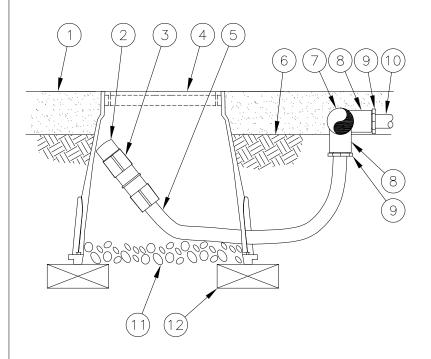

- 1) MULCH
- 2 FLUSH CAP FOR EASY FIT COMPRESSION FITTINGS: POTABLE: RAIN BIRD MDCFCAP
- 3 EASY FIT COUPLING: RAIN BIRD MDCFCOUP
- 4 SUBTERRANEAN EMITTER BOX: RAIN BIRD SEB 7XB
- 5) ½" POLYETHYLENE TUBING: RAIN BIRD XF BLANK TUBING
- (6) FINISH GRADE
- (7) PVC EXHAUST HEADER
- (8) PVC SCH 40 TEE OR EL
- 9 BARB X MALE FITTING:
  RAIN BIRD XFF-MA FITTING (TYPICAL)
- (10) ON-SURFACE DRIPLINE:

  RAIN BIRD XF SERIES DRIPLINE

  POTABLE: XFCV DRIPLINE
- 11) 3-INCH MINIMUM DEPTH OF 34" WASHED GRAVEL
- (12) BRICK (1 OF 2)

## NOTF:

1. ALLOW A MINIMUM OF 6-INCHES OF DRIPLINE TUBING IN VALVE BOX IN ORDER TO DIRECT FLUSHED WATER OUTSIDE VALVE BOX.

N.T.S. WITH EASY FIT COMPRESSION FITTINGS