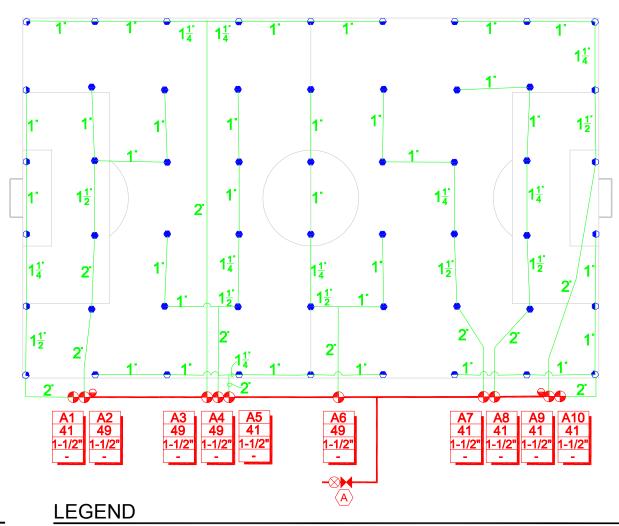

## **GENERAL NOTES**

- DESIGN IS BASED UPON A MINIMUM FLOW OF

  49 GPM AND A MINIMUM PRESSURE OF 75 PSI
  DOWNSTREAM OF BACKFLOW PREVENTION DEVICE.
  IF SUFFICIENT PRESSURE IS NOT AVAILABLE AT POINT—
  OF—CONNECTION INSTALL A BOOSTER PUMP. CONTACT
  A RAIN BIRD REPRESENTATIVE FOR THE APPROPRIATE
  PUMP FOR THE SITE.
- 2. ADDITIONAL LATERALS OUTSIDE PLAY FIELD AREA MAY BE INSTALLED PROVIDED HYDRAULIC CAPABILITY OF SUPPLY IS NOT EXCEEDED.
- 3. SPRINKLER LOCATIONS ARE TO SCALE. PIPE LOCATIONS ARE DIAGRAMMATIC.
- PROVIDE #55K-1 KEY (1" MALE OUTLET) AND SH-2 SWIVEL HOSE ELL FOR EACH QUICK COUPLING VALVE.

|                     |                                                                                              | QUANTIT' |
|---------------------|----------------------------------------------------------------------------------------------|----------|
| H                   | BACKFLOW PREVENTION DEVICE                                                                   | 1        |
| $\otimes$           | MAIN SHUT-OFF VALVE                                                                          | 1        |
| <b>P</b>            | RAIN BIRD PGA OR PEB REMOTE CONTROL VALVE (SIZED AS SHOWN)                                   | 10       |
| <b></b>             | RAIN BIRD 5LRC QUICK COUPLING VALVE                                                          | 2        |
| •                   | RAIN BIRD FALCON 6504 FC W/08 NOZZLE<br>PRESSURE = 60 PSI RADIUS = 51 FEET<br>FLOW = 8.2 GPM | 28       |
| <b>3 5</b>          | RAIN BIRD FALCON 6504 PC W/08 NOZZLE<br>PRESSURE = 60 PSI RADIUS = 51 FEET<br>FLOW = 8.2 GPM | 26       |
| $\langle A \rangle$ | RAIN BIRD ESP-LX MODULAR OR ESP-MC IRRIGATION CONTROLLER W/12 STATIONS                       | 1        |

--- MAINLINE PIPE: CLASS 200 PVC (2-INCH SIZE)

--- LATERAL PIPE: CLASS 200 PVC (SIZED AS SHOWN)

A1 INDICATES CONTROLLER AND CONTROLLER STATION NUMBER INDICATES LATERAL DISCHARGE IN GPM 1-1/2" INDICATES REMOTE CONTROL VALVE SIZE

SOCCER FIELD

**FALCON** 6504 **SPRINKLER** 

Project:

Date:

Drawing Number:

Rain Bird presents this plan as a typical sports field layout. Rain Bird offers no indemnity, expressed or implied, for projects installed from this plan. Since each site and system contains many variables, Rain Bird expressely recommends the use of a qualified irrigation designer.