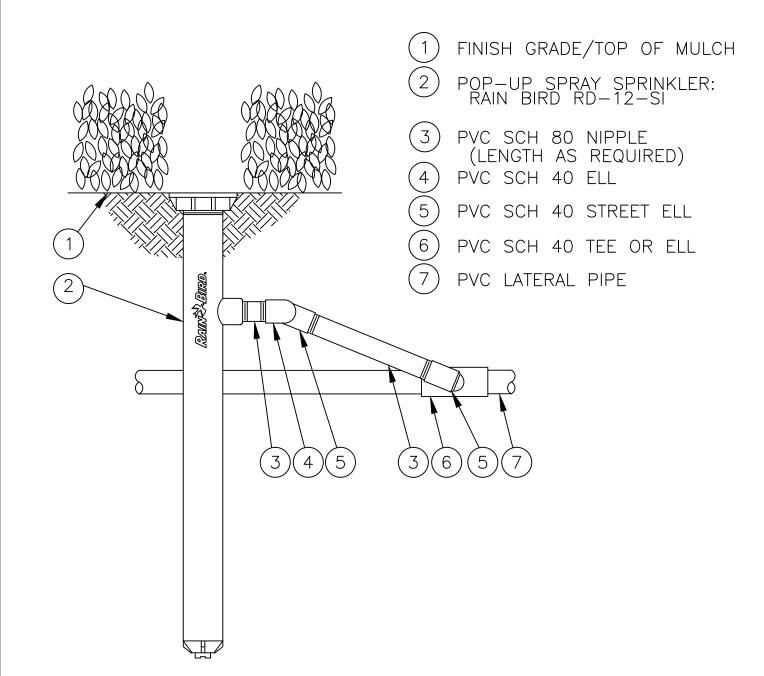

## **POP-UP SPRAY SPRINKLER** 04-24-2012 N.T.S. **RD-12 SIDE INLET WITH SWING JOINT**

NOTE: SIDE INLET CONNECTION SHOULD NOT BE USED IN FREEZING CLIMATES.

HE-VAN NOZZLE MPR NOZZLE ROTARY NOZZLE SQ NOZZLE U-SERIES NOZZLE VAN NOZZLE <u>OPTION</u> NON-POTABLE CAP