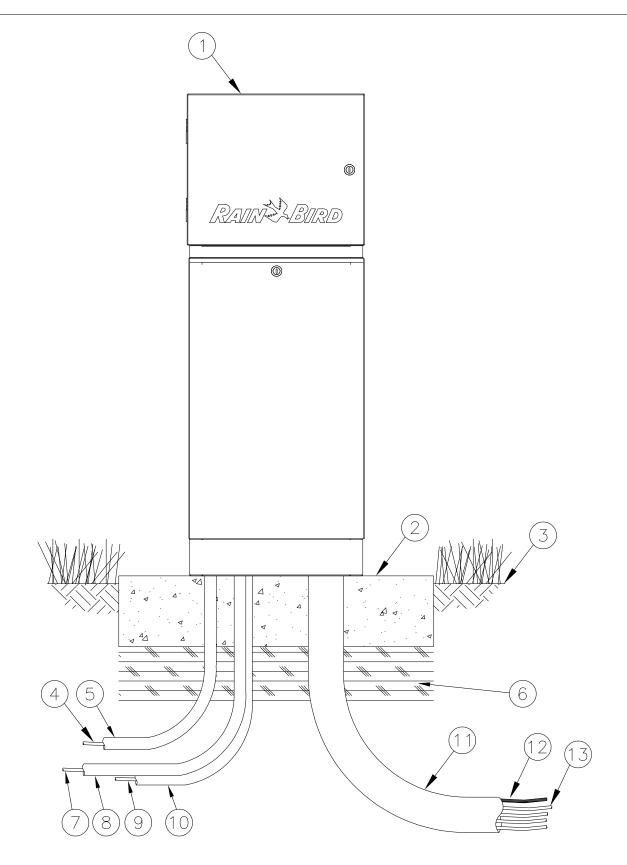

IQ ESP-LXMEF SATELLITE CONTROLLER
WITH IQ FLOW SMART CONNECTION MODULE
1-12-1

D ) N.T.S

AND IQ NCC RS232 CARTRIDGE IN METAL PEDESTAL

1) IRRIGATION CONTROLLER:

RAIN BIRD IQ ESP-LXMEF SATELLITE CONTROLLER WITH IQ FLOW SMART CONNECTION MODULE AND IQ NCC RS232 CARTRIDGE IN LXMM METAL CABINET AND LXMMPED METAL PEDESTAL. INSTALL CONTROLLER, CABINET AND PEDESTAL PER MANUFACTURER'S RECOMMENDATIONS.

- (2) CONCRETE PAD: 6-INCH MINIMUM THICKNESS
- (3) FINISH GRADE
- (4) POWER SUPPLY WIRE
- (5) 1-INCH SCH 40 PVC CONDUIT, FITTINGS AND SWEEP ELL TO POWER SUPPLY
- (6) COMPACTED SUBGRADE
- (7) RS232 SERIAL CABLE TO IQ CENTRAL CONTROL COMPUTER (MAXIMUM LENGTH 50 FEET)
- (8) 1-INCH SCH 40 PVC CONDUIT, FITTINGS AND SWEEP ELL FOR RS232 SERIAL CABLE TO IQ CENTRAL CONTROL COMPUTER
- (9) PE—CABLE OR Y—CABLE FOR EXTERNAL RADIO TO CLIENT SATELLITE CONTROLLERS
- 10 1-INCH SCH 40 PVC CONDUIT, FITTINGS AND SWEEP ELL FOR COMMUNICATION CABLE TO CLIENT SATELLITE CONTROLLERS
- (11) 3-INCH SCH 40 PVC CONDUIT, FITTINGS AND SWEEP ELL FOR STATION WIRES
- (12) FLOW SENSOR WIRE (PE 39, 89 OR 54) TO FLOW SENSOR
- (13) MASTER VALVE AND REMOTE CONTROL VALVE WIRES

## NOTES:

- 1. IQ ESP-LXMEF CONTROLLER IS AVAILABLE IN 8- OR 12-STATION BASE MODELS. ADDITIONAL MODULES IN 4-, 8- AND 12-STATION VERSIONS MAY BE ADDED TO BRING THE CONTROLLER UP TO 48 STATIONS MAXIMUM.
- 2. FOR EASE OF INSTALLATION INTO A CONTROLLER WITH MORE THAN 24 STATIONS, INSTALL A JUNCTION BOX AT THE BASE OF CONTROLLER AND TRANSITION LARGER VALVE AND COMMON WIRES FROM FIELD TO 18 AWG MULTI CONDUCTOR WIRE TO BE USED IN CONTROLLER.
- 3. PROVIDE PROPER GROUNDING COMPONENTS TO ACHIEVE GROUND RESISTANCE OF 10 OHMS OR LESS.
- 4. USE PE-CABLE WITH SHORT HAUL MODEMS FOR INSTANCES WHERE CONTROLLER IS MORE THAN 50 FEET FROM IQ CENTRAL CONTROL COMPUTER.