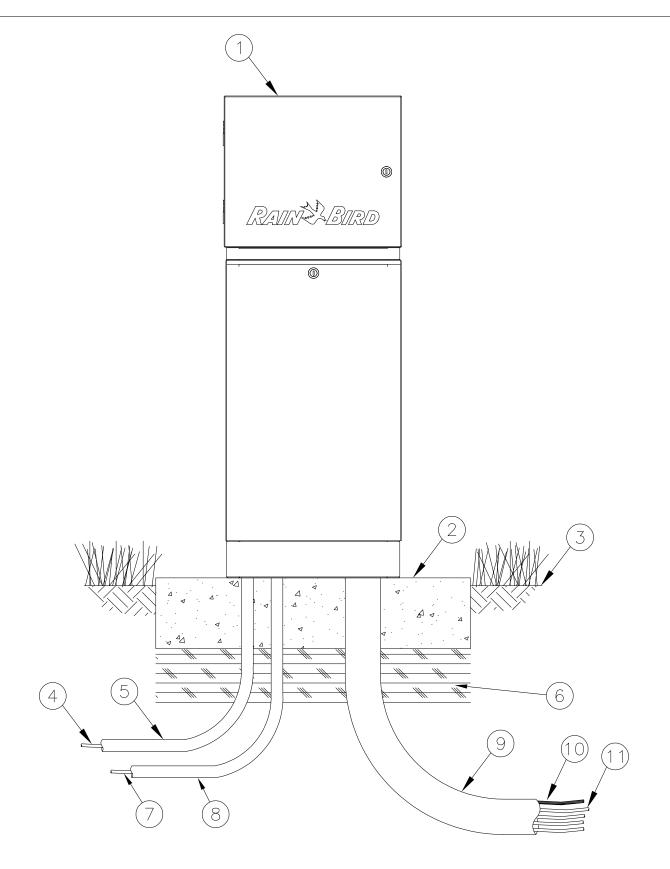

IQ ESP-LXMEF SATELLITE CONTROLLER WITH FLOW SMART MODULE

1 10

N.T.S

AND IQ NCC RS232 CARTRIDGE IN METAL PEDESTAL

1) IRRIGATION CONTROLLER:

RAIN BIRD IQ ESP-LXMEF SATELLITE CONTROLLER WITH FLOW SMART MODULE AND IQ NCC RS232 CARTRIDGE IN LXMM METAL CABINET AND LXMMPED METAL PEDESTAL. INSTALL CONTROLLER, CABINET AND PEDESTAL PER MANUFACTURER'S RECOMMENDATIONS.

- (2) CONCRETE PAD: 6-INCH MINIMUM THICKNESS
- (3) FINISH GRADE
- 4) POWER SUPPLY WIRE
- (5) 1-INCH SCH 40 PVC CONDUIT, FITTINGS AND SWEEP ELL TO POWER SUPPLY
- (6) COMPACTED SUBGRADE
- (7) RS232 SERIAL CABLE TO IQ CENTRAL CONTROL COMPUTER (MAXIMUM LENGTH 50 FEET)
- (8) 1-INCH SCH 40 PVC CONDUIT, FITTINGS AND SWEEP ELL FOR RS232 SERIAL CABLE TO IQ CENTRAL CONTROL COMPUTER
- (9) 3-INCH SCH 40 PVC CONDUIT, FITTINGS AND SWEEP ELL FOR STATION WIRES
- (10) FLOW SENSOR WIRE (PE 39, 89 OR 54) TO FLOW SENSOR
- (11) MASTER VALVE AND REMOTE CONTROL VALVE WIRES