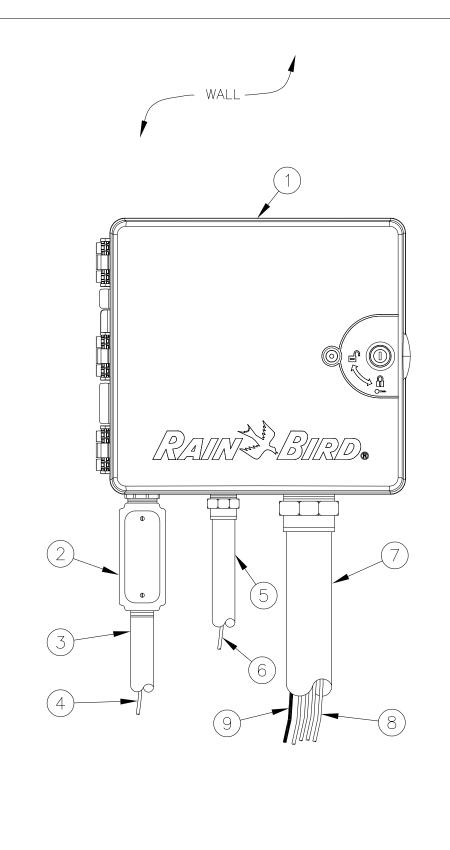

- IRRIGATION CONTROLLER:
  - RAIN BIRD IQ ESP-LXMEF SATELLITE CONTROLLER WITH FLOW SMART MODULE AND IQ NCC RS232 CARTRIDGE IN PLASTIC CABINET WITH WALL MOUNT. INSTALL CONTROLLER AND CABINET ON WALL PER MANUFACTURER'S RECOMMENDATIONS.
- (2) JUNCTION BOX
- (3)1-INCH CONDUIT AND FITTINGS TO POWER SUPPLY
- (4) POWER SUPPLY WIRE
- (5) 1-inch conduit and fittings for RS232 serial cable to IQ CENTRAL CONTROL COMPUTER
- (6) RS232 SERIAL CABLE TO IQ CENTRAL CONTROL COMPUTER (MAXIMUM LENGTH 50 FEET)
- (7) 2-INCH CONDUIT AND FITTINGS FOR STATION WIRES
- (8) MASTER VALVE AND REMOTE CONTROL VALVE WIRES
- (9) FLOW SENSOR WIRE (PE 39, 89 OR 54) TO FLOW SENSOR

NOTES:

1-12-11

- 1. IQ ESP-LXMEF CONTROLLER IS AVAILABLE IN 8- OR 12-STATION BASE MODELS. ADDITIONAL MODULES IN 4-, 8- AND 12-STATION VERSIONS MAY BE ADDED TO BRING THE CONTROLLER UP TO 48 STATIONS MAXIMUM.
- 2. FOR EASE OF INSTALLATION INTO A CONTROLLER WITH MORE THAN 24 STATIONS, INSTALL A JUNCTION BOX AT THE BASE OF CONTROLLER AND TRANSITION LARGER VALVE AND COMMON WIRES FROM FIELD TO 18 AWG MULTI CONDUCTOR WIRE TO BE USED IN CONTROLLER.
- 3. USE STEEL CONDUIT FOR ABOVE GRADE AND SCH 40 PVC CONDUIT FOR BELOW GRADE CONDITIONS.
- 4. PROVIDE PROPER GROUNDING COMPONENTS TO ACHIEVE GROUND RESISTANCE
- OF 10 OHMS OR LESS.
- 5. USE PE-CABLE WITH SHORT HAUL MODEMS FOR INSTANCES WHERE
- IQ ESP-LXMEF SATELLITE CONTROLLER WITH FLOW SMART MODULE N.T.S. AND IQ NCC RS232 CARTRIDGE IN PLASTIC CABINET

CONTROLLER IS MORE THAN 50 FEET FROM IQ CENTRAL CONTROL COMPUTER.