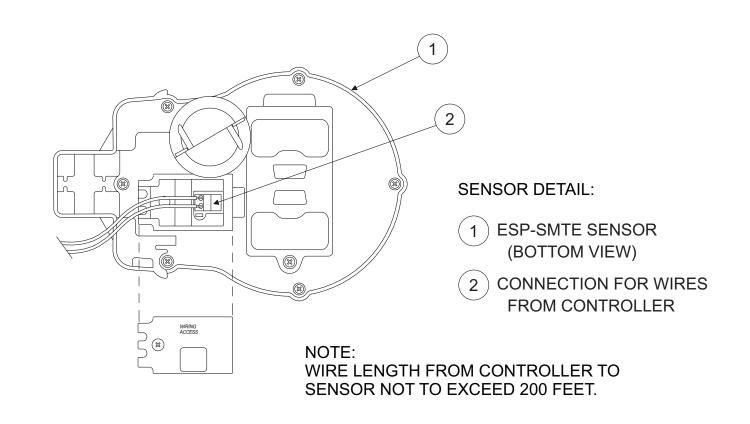

## **GENERAL NOTES:**

- 1 RAIN BIRD ESP4SMTE OUTSIDE WALL MOUNT
- 2 1-INCH PVC SCH 40 CONDUIT AND FITTINGS
- WIRES TO REMOTE CONTROL VALVES AND SENSOR
- 4 STANDARD MODULE FOR 4-STATION CONTROLLER
- 5 OPTIONAL MODULES FOR 22-STATION CONTROLLER
- (6) JUNCTION BOX
- 7 CONNECTION FOR WIRES FROM SENSOR
- (8) 1/2-INCH PVC SCH 40 CONDUIT TO POWER SUPPLY