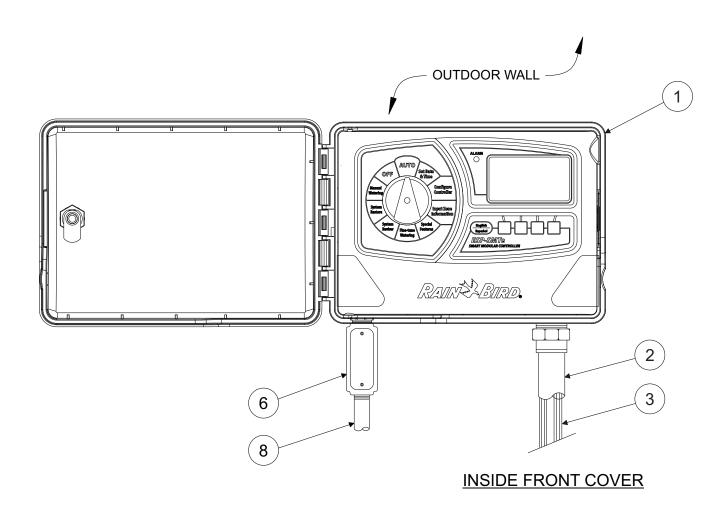

## **GENERAL NOTES:**

- 1 RAIN BIRD ESP4SMTE OUTSIDE WALL MOUNT
- 2 1-INCH PVC SCH 40 CONDUIT AND FITTINGS
- WIRES TO REMOTE CONTROL VALVES AND SENSOR
- 4 STANDARD MODULE FOR 4-STATION CONTROLLER
- 5 OPTIONAL MODULES FOR 22-STATION CONTROLLER
- (6) JUNCTION BOX
- 7 CONNECTION FOR WIRES FROM SENSOR
- (8) 1/2-INCH PVC SCH 40 CONDUIT TO POWER SUPPLY