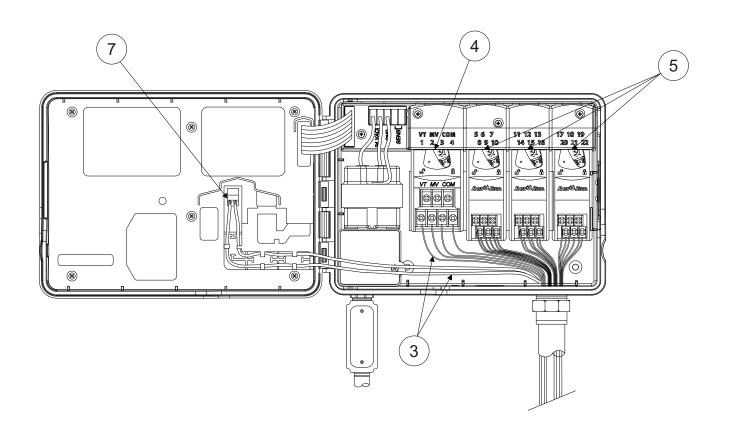

## **GENERAL NOTES:**

- 1 RAIN BIRD ESP4SMTE OUTSIDE WALL MOUNT
- 2 1-INCH PVC SCH 40 CONDUIT AND FITTINGS
- WIRES TO REMOTE CONTROL VALVES AND SENSOR
- 4 STANDARD MODULE FOR 4-STATION CONTROLLER
- 5 OPTIONAL MODULES FOR 22-STATION CONTROLLER
- (6) JUNCTION BOX
- 7 CONNECTION FOR WIRES FROM SENSOR
- (8) 1/2-INCH PVC SCH 40 CONDUIT TO POWER SUPPLY