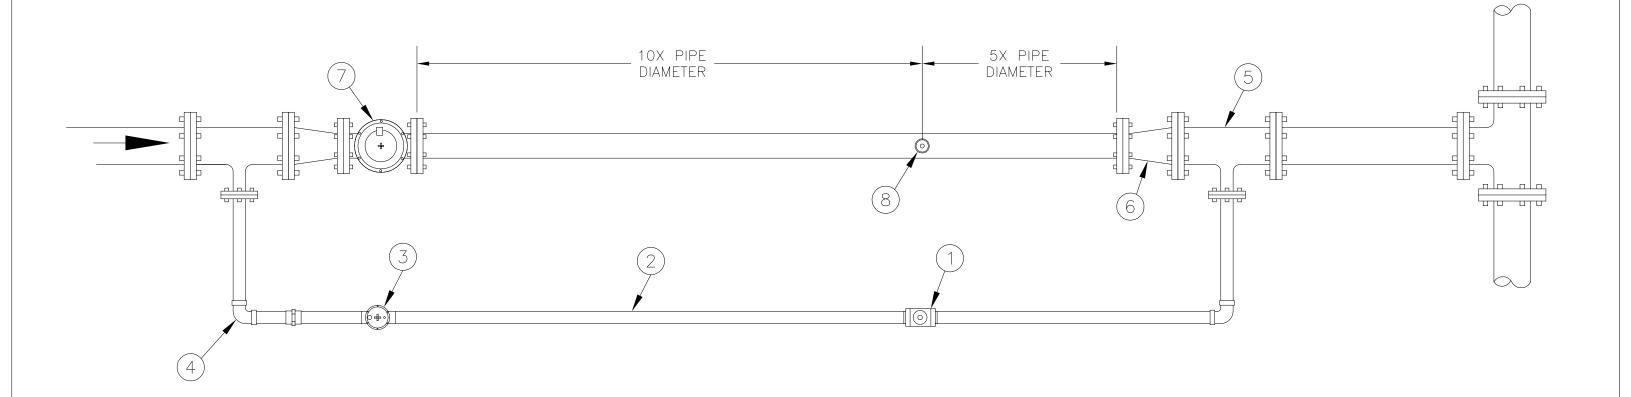

- 1 RAIN BIRD FS100 SERIES 1-INCH FLOW SENSOR. WIRE TO RAIN BIRD PT3002 OR PT322 PULSE TRANSMITTER.
- (2) 1-INCH DIAMETER PIPE
- 3 1-INCH PRESSURE REDUCING NORMALLY CLOSED MASTER VALVE. WIRE TO MASTER VALVE 2 CIRCUIT ON NEAREST SATELLITE
- (4) ELL (TYPICAL)

- (5) TEE
- (6) REDUCER
- 7 PRESSURE REDUCING NORMALLY CLOSED MASTER VALVE (SIZE AS REQUIRED). WIRE TO MASTER VALVE 1 CIRCUIT ON NEAREST SATELLITE
- 8) RAIN BIRD MODEL FS350B FLOW SENSOR MOUNTED IN 2-INCH NPT THREADOLET. WIRE TO RAIN BIRD PT3002 OR PT322 PULSE TRANSMITTER

## NOTE:

STATION 24 (STATION 12 ON ESP-12-SAT) ON NEAREST SATELLITE SHOULD BE LEFT OPEN FOR MAXICOM MASTER VALVE OPERATIONS.

## MAXICOM DUAL FLOW SENSORS

08-09-2012

N.T.S.

NORMALLY CLOSED MASTER VALVES

610