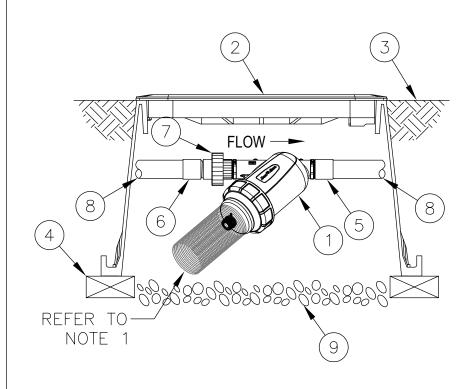

- (1) 2" RAIN BIRD LARGE CAPACITY FILTER DISC: LCRBY200D SCREEN: LCRBY200S
- (2) VALVE BOX WITH COVER: RAIN BIRD VB-JMB
- (3) FINISH GRADE/TOP OF MULCH
- (4) BRICK (1 OF 4)
- (5) PVC SCH 40 FEMALE ADAPTER
- (6) PVC SCH 40 MALE ADAPTER
- (7) PVC SCH 40 THREADED UNION
- 8) PVC LATERAL PIPE
- (9) 3" MINIMUM DEPTH OF 3/4" WASHED GRAVEL

## NOTE:

1. FILTER ASSEMBLY TO BE INSTALLED WITH SCREEN DIRECTION FACING A 45° DOWNWARD ANGLE WITH ENOUGH SPACE TO REMOVE SCREEN FOR MAINTENANCE. SOME APPLICATIONS MAY REQUIRE RAIN BIRD VALVE BOX EXTENSIONS TO ACHIEVE ACCEPTABLE SCREEN CLEARANCE.

## 2" LARGE CAPACITY FILTER

07-17-2013

N.T.S.

## **INSTALLED IN VALVE BOX**