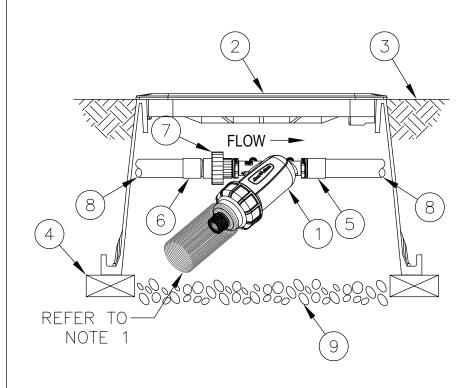

- 1 1" RAIN BIRD LARGE CAPACITY FILTER SCREEN: LCRBY100S
- 2 VALVE BOX WITH COVER: RAIN BIRD VB-STD
- (3) FINISH GRADE/TOP OF MULCH
- (4) BRICK (1 OF 4)
- (5) PVC SCH 40 FEMALE ADAPTER
- (6) PVC SCH 40 MALE ADAPTER
- $\overline{(7)}$  PVC SCH 40 THREADED UNION
- (8) PVC LATERAL PIPE
- (9) 3" MINIMUM DEPTH OF 3/4" WASHED GRAVEL

## NOTF:

1. FILTER ASSEMBLY TO BE INSTALLED WITH SCREEN DIRECTION FACING A 45° DOWNWARD ANGLE WITH ENOUGH SPACE TO REMOVE SCREEN FOR MAINTENANCE. SOME APPLICATIONS MAY REQUIRE RAIN BIRD VALVE BOX EXTENSIONS TO ACHIEVE ACCEPTABLE SCREEN CLEARANCE.

## 1" LARGE CAPACITY FILTER

07-17-2013

N.T.S.

## **INSTALLED IN VALVE BOX**