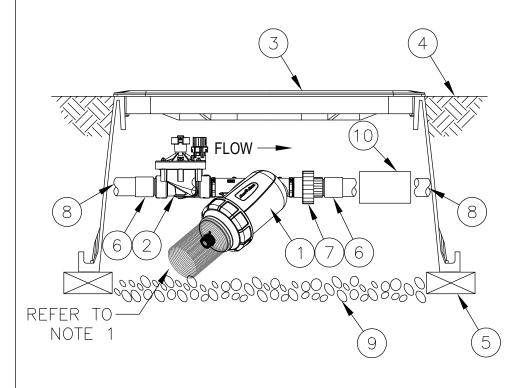

- 1) 1.5" RAIN BIRD LARGE CAPACITY FILTER WITH DISC: LCRBY150D SCREEN: LCRBY150S
- (2) 1.5" RAIN BIRD REMOTE CONTROL VALVE
- (3) VALVE BOX WITH COVER: RAIN BIRD VB-SPR-H
- (4) FINISH GRADE/TOP OF MULCH
- (5) BRICK (1 OF 4)
- (6) PVC SCH 40 MALE ADAPTER
- (7) PVC SCH 40 THREADED UNION
- (8) PVC LATERAL PIPE
- (9) 3" MINIMUM DEPTH OF 3/4" WASHED GRAVEL
- (10) INLINE PRESSURE REGULATOR

## NOTE:

1. FILTER ASSEMBLY TO BE INSTALLED WITH SCREEN DIRECTION FACING A 45° DOWNWARD ANGLE WITH ENOUGH SPACE TO REMOVE SCREEN FOR MAINTENANCE. SOME APPLICATIONS MAY REQUIRE RAIN BIRD VALVE BOX EXTENSIONS TO ACHIEVE ACCEPTABLE SCREEN CLEARANCE.

## 1.5" LARGE CAPACITY FILTER WITH VALVE

07-17-2013

N.T.S.

## **INSTALLED IN VALVE BOX**