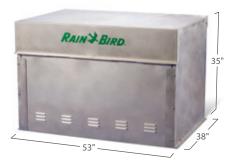

### **Electrical Power Specification**

- 60Hz, 3-phase power: 208V, 230V, 460V
- 60Hz, 1-phase power: 208V, 230V

Rain Bird Low Profile Pump Station (LP) with NEMA 3R enclosure