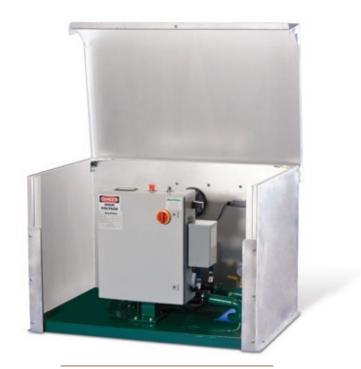

### **Electrical Power Specification**

- 60Hz, 3-phase power: 208V, 230V, 460V
- 60Hz, 1-phase power: 208V, 230V

Rain Bird Low Profile Pump Station (LP) with NEMA 3R enclosure