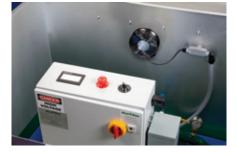

## Features

- Horizontal end-suction pumps (5, 7.5, and 10 hp)
- Compact marine-grade aluminum enclosure
- Separate NEMA 3R electrical controls
  enclosure
- Steel piping throughout, with flange or Victaulic couplings
- Corrosion-resistant powder coating on skid, piping, and flanges
- Pump Start Relay, or optional pressure start
- Variable Frequency Drive for maximum
  efficiency
- GT1020 Operator touch screen with text
- Circuit breaker motor protection
- Surge protection
- Pump thermal switch for safety shutdown
- Fan and louver cooling
- Inlet/outlet glycerin-filled pressure guages
- Pump bypass manifold
- Flow switch