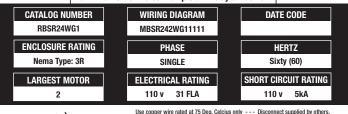

Rain Bird PSR Universal Pump Start Relay U-110 volt

use copper wher laced at 75 Dec. Jeans only — - Disconnect supplied by others.

NOTE all motors must be thermally protected. Circuit protection must be provided by installer.