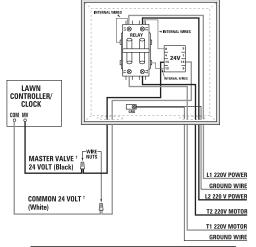

Rain Bird PSR Universal Pump Start Relay U-110 volt

use copper wher laced at 75 Dec. Jeans only — - Disconnect supplied by others.

NOTE all motors must be thermally protected. Circuit protection must be provided by installer.

Grounding per N.E.C.- Ground lug torque: 45 in/lb. Terminal block torque specs: 9m/lb.

If you have any questions about this product, please visit: www.rainbird.com or call: 1 800-724-6247

THIS PRINT IS THE PROPERTY OF RAINBIRD CORPORATION, AND IT EMBODIES A PROTECTION OF THE PROPERTY DESIGN WHICH SHALL NOT BE DISCLOSE, USED OR DUPLICATED FOR PROCUREMENT OR MANUFACTURING PURPOSES UNLESS SPECIFIC WRITTEN AUTHORIZATION BY RAIBIRD CORPORATION IS GIVEN. THIS PRINT IS LOANED, SUBJECT TO RETURN UPON DEMAND.