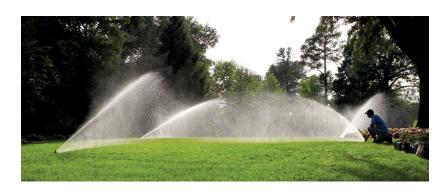

### Superior Coverage

Delivers a highly uniform spray pattern, giving you a consistently green lawn.

#### **▶** Large Water Droplets

Large water droplets prevent wind drift, misting and airborne evaporation.