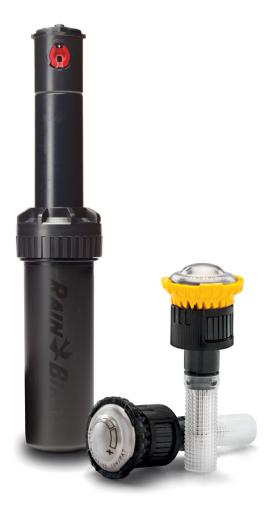

### **Easy Installation**

- Matched precipitation rate
- Nozzle and turret keyed for perfect orientation
- Uniform radius without stream deflection

### **Matched Precipitation with Rotary Nozzles**

- Matched 0.6" (15.2cm)/hour precipitation rates enable large and small turf areas to be zoned together by mixing rotors and rotary nozzles
- Flexible coverage from 13' (4.0m) to 35' (10.7m) for almost any size of landscape
- Reduced system complexity with fewer zones means less valves and lateral lines to purchase and install