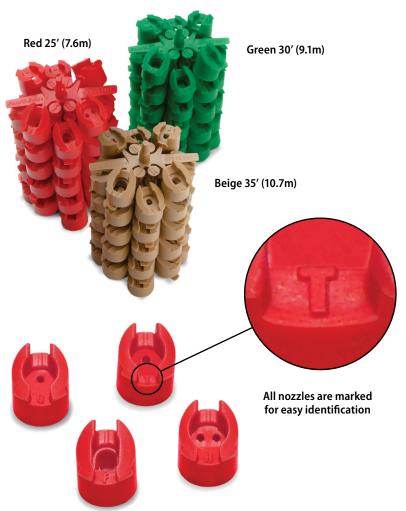

## **Easy Identification**

- Color coded nozzles for 25' (7.6m) red, 30' (9.1m) green, and 35' (10.7m) beige
- Each marked for a quarter (Q), third (T), half (H), or full (F) pattern