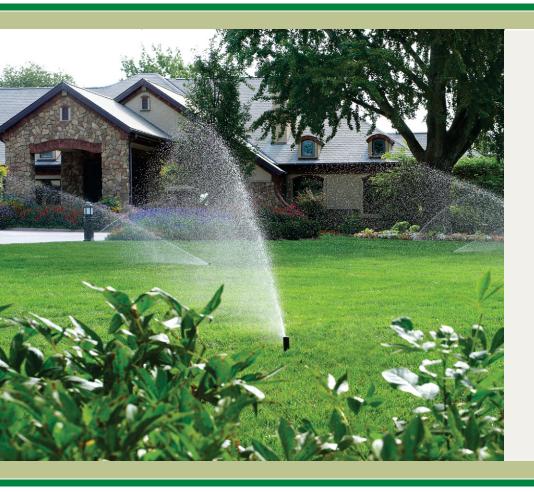

## Superior Coverage with the 5000 Series Rotor

Relax with the knowledge your landscape is being watered by reliable 5000 series rotors and the exclusive MPR series nozzles featuring industry-leading Rain Curtain technology.

5000 series rotors with MPR nozzles are engineered to deliver a highly uniform spray pattern, giving you superior distribution uniformity and a consistently green lawn with less water.

The larger water droplets produced by Rain Curtain technology mitigate misting and airborne evaporation so the right amount of water is delivered to the right place, saving you water and money.

Gentle close-in watering eliminates dry spots around the rotor, prevents seed washout and allows the turf to grow healthy with no matting or bending.