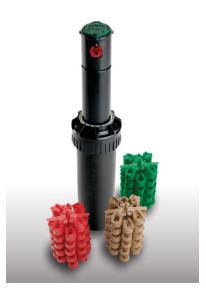

# **5000 Series MPR Nozzles**

## **Easy Identification**

- Color coded nozzles for 25' (7.6m) red, 30' (9.1m) green, and 35' (10.7m) beige
- Each marked for a quarter (Q), third (T), half (H), or full (F) pattern

### **Easy Decision**

- MPR nozzles are exclusive to Rain Bird and 5000 series rotors
- Available at no-charge