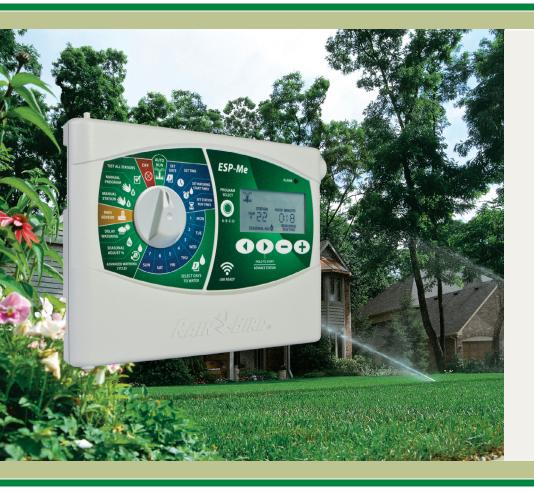

# **ESP-Me WiFi Compatible Modular Controller**

Simple, flexible, reliable.

At Rain Bird, it is our responsibility to develop products and technologies that promote the efficient use of water. The ESP-Me WiFi Compatible Modular Controller carries on a long commitment to the Intelligent Use of Water™.

# Simple and Professional Programming

- With 4 independent programs, 6 start times per program and powerful advanced features, the ESP-Me WiFi Compatible Modular Controller can be easily tailored to meet the needs of the most demanding landscapes
- The oversized display and intuitive dial make it easy to train a novice user

### **Easily Scalable and Built to Last**

- With 4-22 stations scalability, the ESP-Me WiFi Compatible Modular Controller has the highest station count in its class. Now your crews can install the same controllers in residential and light commercial projects.
- With an industry-leading 3-year trade warranty, the ESP-Me delivers reliability that you and your customers can trust.