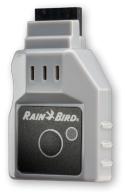

#### **LNK WiFi Module**

A revolutionary NEW product that enables WiFi connectivity

**Simple and Professional Programming** 

#### Smart WiFi Connectivity

Internet-based weather data adjusts irrigation schedules on a daily basis for up to 30% water savings.

With the ESP-Me's new WiFi capability, you can access, control and monitor your irrigation system from anywhere in the world. Historical and real time Internet-based weather data can be used to adjust watering schedules automatically on a daily basis. This results in up to 30% water savings.