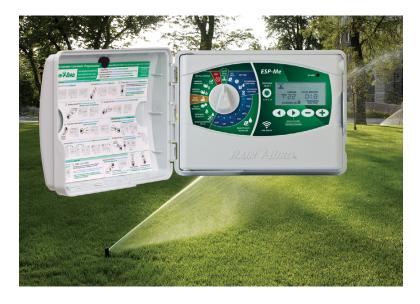

# **ESP-Me WiFi Compatible Modular Controller**

Simple, flexible, reliable.

At Rain Bird, it is our responsibility to develop products and technologies that promote the efficient use of water. The ESP-Me WiFi Compatible Modular Controller carries on a long commitment to the Intelligent Use of Water™.

# Simple and Professional Programming

- With 4 independent programs, 6 start times per program and powerful advanced features, the ESP-Me WiFi Compatible Modular Controller can be easily tailored to meet the needs of the most demanding landscapes
- The oversized display and intuitive dial make it easy to train a novice user

## Easy To Expand

Expandable to 22 zones, the ESP-Me WiFi Compatible Modular Controller can easily accommodate any future landscape needs.