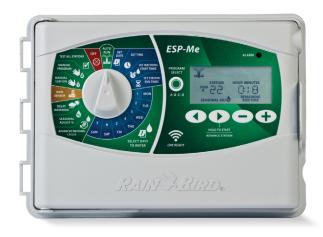

#### Easy to Use

Rain Bird's legendary Extra Simple Programming makes tailoring a watering schedule for your unique landscape foolproof.

# Simple and Professional Programming

- With 4 independent programs, 6 start times per program and powerful advanced features, the ESP-Me WiFi Compatible Modular Controller can be easily tailored to meet the needs of the most demanding landscapes
- The oversized display and intuitive dial make it easy to train a novice user

#### Advanced Features you'll actually use!

- WaterSense® certified when installed with Rain Bird's LNK WiFi Module and WR2 Rain Sensor – up to 30% water savings
- Delay Watering up to 14 days automatically resumes watering after delay is elapsed.
- Bypass Rain Sensor for any station gives you the ability to customize which stations react to a rain sensor.
- Total Runtime Calculator per program assures that you can complete watering in the available water window.
- Manual Seasonal Adjust by program allows you to easily reduce or increase watering by program.