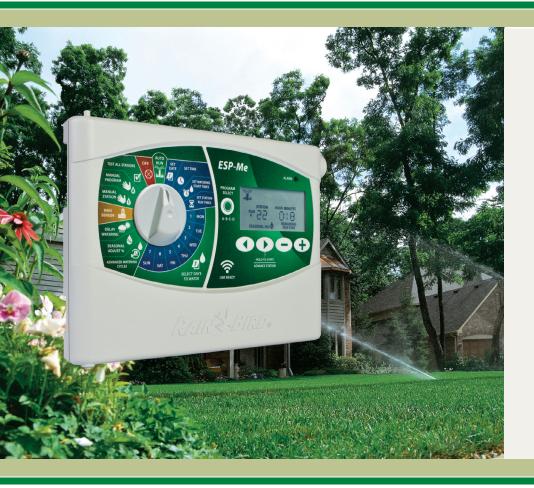

## **ESP-Me WiFi Compatible Modular Controller**

Simple, flexible, reliable.

At Rain Bird, it is our responsibility to develop products and technologies that promote the efficient use of water. The ESP-Me WiFi Compatible Modular Controller carries on a long commitment to the Intelligent Use of Water™.

With the ESP-Me's new WiFi capability, you can access, control and monitor your irrigation system from anywhere in the world. Historical and real time Internet-based weather data can be used to adjust watering schedules automatically on a daily basis. This results in up to 30% water savings.