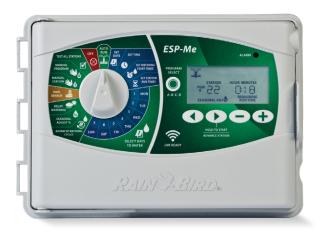

## Easy to Use

Rain Bird's legendary Extra Simple Programming makes tailoring a watering schedule for your unique landscape foolproof.

## Easy To Expand

Expandable to 22 zones, the ESP-Me WiFi Compatible Modular Controller can easily accommodate any future landscape needs.

## **ESP-Me WiFi Compatible Modular Controller**

Simple, flexible, reliable.

At Rain Bird, it is our responsibility to develop products and technologies that promote the efficient use of water. The ESP-Me WiFi Compatible Modular Controller carries on a long commitment to the Intelligent Use of Water™.